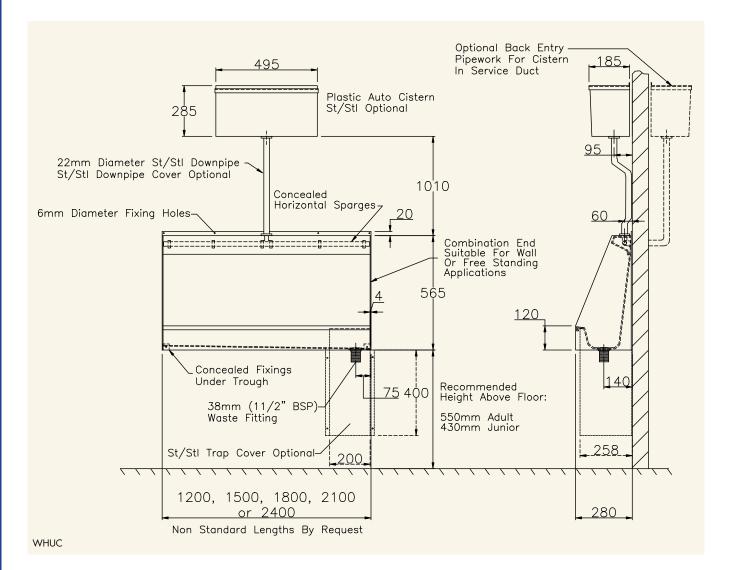

Wall hung urinals are supplied as standard with combination ends suitable for exposed or side wall applications, a plastic automatic flushing cistern, stainless steel 22mm downpipe, 38mm (11/2" BSP) waste fitting, downpipe clip & stainless steel fixing screws

## Options

- Non standard lenath
- Non standard waste position
- Back entry inlet connection
- Stainless steel automatic flushing cistern
- Stainless steel downpipe cover
- Stainless steel corner trap coverStainless steel top hat trap cover
- L or U shaped units

1 WHUC Concealed Sparge Wall Hung Urinal (Accessories see p3)

| PRODUCT DESCRIPTION                                     | ORDERING CODE |
|---------------------------------------------------------|---------------|
| 1200mm Concealed Sparge Wall Hung Urinal, L/H Outlet    | WHUC1200L     |
| 1200mm Concealed Sparge Wall Hung Urinal, R/H Outlet    | WHUC1200R     |
| 1200mm Concealed Sparge Wall Hung Urinal, Centre Outlet | WHUC1200C     |
| 1500mm Concealed Sparge Wall Hung Urinal, L/H Outlet    | WHUC1500L     |
| 1500mm Concealed Sparge Wall Hung Urinal, R/H Outlet    | WHUC1500R     |
| 1500mm Concealed Sparge Wall Hung Urinal, Centre Outlet | WHUC1500C     |
| 1800mm Concealed Sparge Wall Hung Urinal, L/H Outlet    | WHUC1800L     |
| 1800mm Concealed Sparge Wall Hung Urinal, R/H Outlet    | WHUC1800R     |
| 1800mm Concealed Sparge Wall Hung Urinal, Centre Outlet | WHUC1800C     |
| 2100mm Concealed Sparge Wall Hung Urinal, L/H Outlet    | WHUC2100L     |
| 2100mm Concealed Sparge Wall Hung Urinal, R/H Outlet    | WHUC2100R     |
| 2100mm Concealed Sparge Wall Hung Urinal, Centre Outlet | WHUC2100C     |
| 2400mm Concealed Sparge Wall Hung Urinal, L/H Outlet    | WHUC2400L     |
| 2400mm Concealed Sparge Wall Hung Urinal, R/H Outlet    | WHUC2400R     |