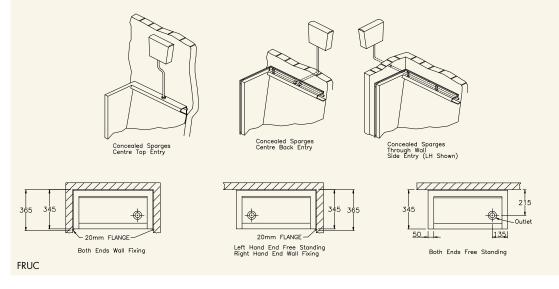

## FLOOR RECESSED URINAL

SDS floor recessed urinals are manufactured as one piece units from 304 grade stainless steel 1.2mm thick, with a smooth satin polished non reflective surface.

The horizontal flushing sparges have a top entry inlet as standard and are supplied concealed within a stainless steel box.

Floor recessed urinals are supplied with wall fixed or free standing ends, a plastic automatic flushing cistern, stainless steel downpipe, 50mm (2" BSP) waste fitting to left or right hand end, downpipe clip & stainless steel fixing screws.

## **Options**

- Non standard waste position
- Back or side entry inlet connection
- Stainless steel automatic flushing cistern
- Stainless steel downpipe cover
- L or U shaped units
  - 1 FRUC Concealed Sparge floor recessed urinal
  - 2 Plastic automatic flushing cistern
  - **3** Optional stainless steel automatic flushing cistern