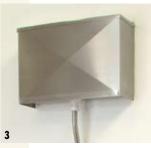

## **Options**

- Non standard waste position
- Back or side entry inlet connection
- Stainless steel automatic flushing cistern
- Stainless steel downpipe cover
- L or U shaped units
  - 1 FRUC Concealed Sparge floor recessed urinal
  - 2 Plastic automatic flushing cistern
  - **3** Optional stainless steel automatic flushing cistern