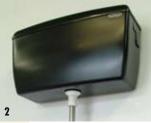

## **Options**

- Non standard waste position
- Back or side entry inlet connection
- Stainless steel automatic flushing cistern
- Stainless steel downpipe cover
- L or U shaped units
  - 1 FRUC Concealed Sparge floor recessed urinal
  - 2 Plastic automatic flushing cistern
  - **3** Optional stainless steel automatic flushing cistern