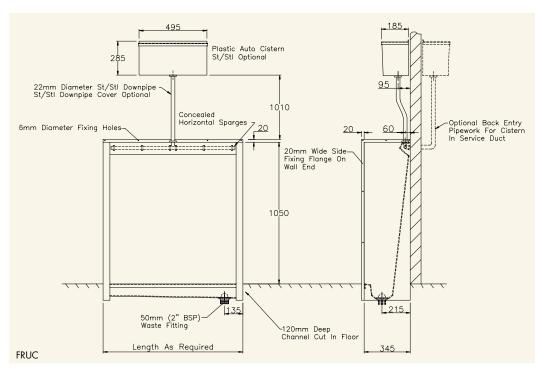

## FLOOR RECESSED URINAL

SDS floor recessed urinals are manufactured as one piece units from 304 grade stainless steel 1.2mm thick, with a smooth satin polished non reflective surface.

The horizontal flushing sparges have a top entry inlet as standard and are supplied concealed within a stainless steel box.

Floor recessed urinals are supplied with wall fixed or free standing ends, a plastic automatic flushing cistern, stainless steel downpipe, 50mm (2" BSP) waste fitting to left or right hand end, downpipe clip & stainless steel fixing screws.

## **Options**

- Non standard waste position
- Back or side entry inlet connection
- Stainless steel automatic flushing cistern
- Stainless steel downpipe cover
- L or U shaped units
  - 1 FRUC Concealed Sparge floor recessed urinal
  - 2 Plastic automatic flushing cistern
  - **3** Optional stainless steel automatic flushing cistern

## PRODUCT DESCRIPTION

**ORDERING CODE** 

Concealed sparge floor recessed urinal FRUC

Additional information required for ordering - add length required to the above ordering code followed by the appropriate letters for ends (left hand first) and outlet position

| PRODUCT DESCRIPTION                                                            | ORDERING CODE           |
|--------------------------------------------------------------------------------|-------------------------|
| Right hand outlet                                                              | . R                     |
| Left hand outlet                                                               | L                       |
| Free standing end                                                              | F                       |
| Wall fixed end                                                                 | W                       |
| Overall length of urinal                                                       | (In Metric or Imperial) |
| ionowed by the appropriate leners for ends (len hand this), and coner position |                         |

## PRODUCT DESCRIPTION

To specify a concealed sparge floor recessed urinal 1200mm long with a left hand wall fixed end, a right hand free standing end and a left hand outlet the ordering code would be:

FRUC1200WFL