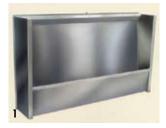

## **Options**

- Non standard waste position
- Back or side entry inlet connection
- Stainless steel automatic flushing cistern
- Stainless steel downpipe cover
- L or U shaped units
  - 1 FRUC Concealed Sparge floor recessed urinal
  - 2 Plastic automatic flushing cistern
  - **3** Optional stainless steel automatic flushing cistern