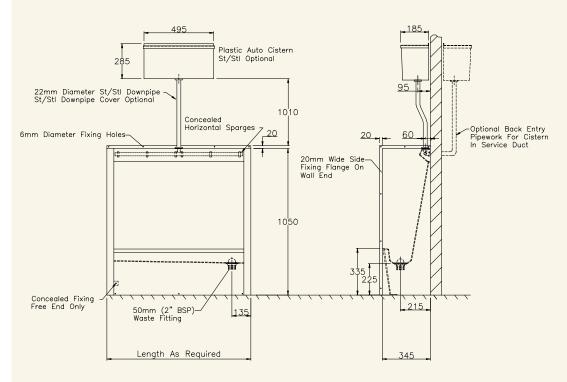

A full length removable panel is provided under the trough enabling easy access (via Allen headed screws) to the waste fitting and pipe work.

The horizontal flushing sparges have a top entry inlet as standard and are concealed within a stainless steel box.

Floor standing urinals are supplied with wall fixed or free standing ends, a plastic automatic flushing cistern, stainless steel down pipe, 50mm (2" BSP) waste fitting to left or right hand end, down pipe clip & stainless steel fixing screws.

## Options

- Non standard waste position
- Back or side entry inlet connection
- Stainless steel automatic flushing cistern
- Stainless steel downpipe cover
- $\bullet$  L or U shaped units

FSUC

| PRODUCT DESCRIPTION                                                                                                                                                                | ORDERING CODE           |
|------------------------------------------------------------------------------------------------------------------------------------------------------------------------------------|-------------------------|
| Concealed sparge floor standing urinal                                                                                                                                             | FSUC                    |
| Additional information required for ordering - add length required to the above ordering code                                                                                      |                         |
| followed by the appropriate letters for ends (left hand first) and outlet position                                                                                                 |                         |
| Overall length of urinal                                                                                                                                                           | (In Metric or Imperial) |
| Wall fixed end                                                                                                                                                                     | W                       |
| Free standing end                                                                                                                                                                  | F                       |
| Left hand outlet                                                                                                                                                                   | L                       |
| Right hand outlet .                                                                                                                                                                | R                       |
| PRODUCT DESCRIPTION                                                                                                                                                                | ORDERING CODE           |
| To specify a concealed sparge floor recessed urinal 1200mm long with a left hand wall fixed end, a right hand free standing end and a left hand outlet the ordering code would be: | FSUC1200WFL             |