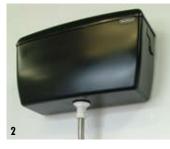

Floor standing urinals are supplied with wall fixed or free standing ends, a plastic automatic flushing cistern, stainless steel down pipe, 50mm (2" BSP) waste fitting to left or right hand end, down pipe clip & stainless steel fixing screws.

## **1** FSUC Concealed Sparge floor standing urinal

- 2 Plastic automatic flushing cistern
- **3** Optional stainless steel automatic flushing cistern
- **4** Floor standing urinal removable access panel