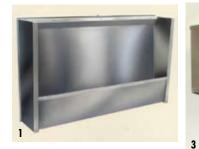

## FLOOR STANDING URINAL

SDS floor standing urinals are designed for situations where a trench cannot be cut in the floor, and are manufactured as one piece units from 304 grade stainless steel 1.2mm thick, with a smooth satin polished non reflective surface.

## **1** FSUC Concealed Sparge floor standing urinal

- 2 Plastic automatic flushing cistern
- **3** Optional stainless steel automatic flushing cistern
- **4** Floor standing urinal removable access panel