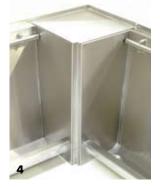

## FRUCC and FSUCC

**1** FRUJCT Joint cover trim for floor recessed urinal

2 FRUCC Corner capping for floor standing urinal

3 WHJCT Joint cover trim for wall hung urinal

**4** WHCC Corner capping for wall hung urinal

**ORDERING CODE** 