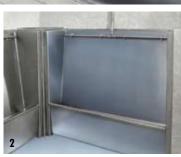

## URINAL JOINING ASSEMBLIES

If access into a building is restricted or if lengths longer than four metres are required, urinals can be made in sections for assembly on site using a joint cover trim for straight joints or a corner capping for corner joints.

Each section is manufactured as a separate urinal with its own waste fitting and cistern, and the only tool required is the 3mm Allen Key supplied.

Using this system urinals of any size and shape can be manufactured and delivered in easy to handle sections.

**1** FRUJCT Joint cover trim for floor recessed urinal

2 FRUCC Corner capping for floor standing urinal

3 WHJCT Joint cover trim for wall hung urinal

**4** WHCC Corner capping for wall hung urinal

**ORDERING CODE** 