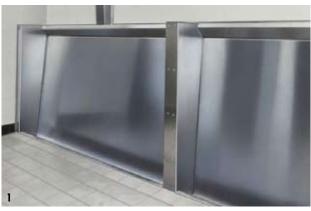

## URINAL JOINING ASSEMBLIES

If access into a building is restricted or if lengths longer than four metres are required, urinals can be made in sections for assembly on site using a joint cover trim for straight joints or a corner capping for corner joints.

Each section is manufactured as a separate urinal with its own waste fitting and cistern, and the only tool required is the 3mm Allen Key supplied.

Using this system urinals of any size and shape can be manufactured and delivered in easy to handle sections.

**1** FRUJCT Joint cover trim for floor recessed urinal

2 FRUCC Corner capping for floor standing urinal

3 WHJCT Joint cover trim for wall hung urinal

**4** WHCC Corner capping for wall hung urinal

**ORDERING CODE** 