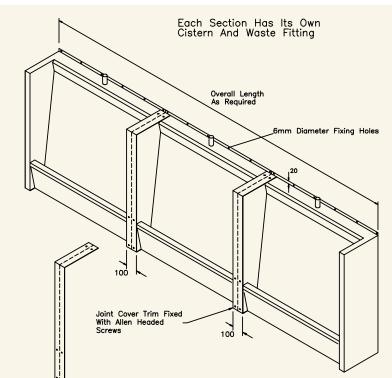

## URINAL JOINING ASSEMBLIES

If access into a building is restricted or if lengths longer than four metres are required, urinals can be made in sections for assembly on site using a joint cover trim for straight joints or a corner capping for corner joints.

Each section is manufactured as a separate urinal with its own waste fitting and cistern, and the only tool required is the 3mm Allen Key supplied.

Using this system urinals of any size and shape can be manufactured and delivered in easy to handle sections.