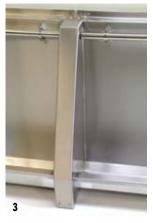

FRUJC and FSUJC

**1** FRUJCT Joint cover trim for floor recessed urinal

2 FRUCC Corner capping for floor standing urinal

3 WHJCT Joint cover trim for wall hung urinal

**4** WHCC Corner capping for wall hung urinal

**ORDERING CODE** 