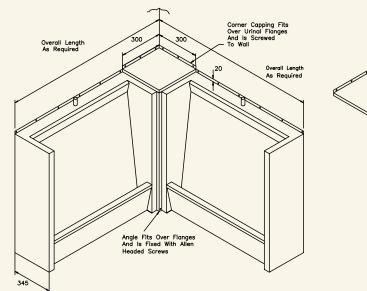

## URINAL JOINING ASSEMBLIES

If access into a building is restricted or if lengths longer than four metres are required, urinals can be made in sections for assembly on site using a joint cover trim for straight joints or a corner capping for corner joints.

Each section is manufactured as a separate urinal with its own waste fitting and cistern, and the only tool required is the 3mm Allen Key supplied.

Using this system urinals of any size and shape can be manufactured and delivered in easy to handle sections.