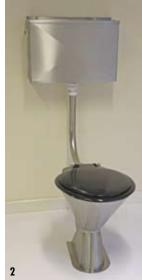

Each pan is supplied with either fixed plastic seat pads or a black plastic seat and cover with stainless steel security pillar hinges, alternatively the top can be left plain.

The close coupled and low level cisterns each incorporate a pneumatically operated pushbutton and flush valve, the high level cistern is fitted with a traditional chain flush.

- 1 Rodbourne Pedestal P Trap WC Pan
- 2 Rodbourne Pedestal P Trap Low Level WC Suite

PRODUCT DESCRIPTION

ORDERING CODE

Rodbourne pedestal P trap WC pan RPWCPP
Rodbourne pedestal S trap WC pan RPWCPS