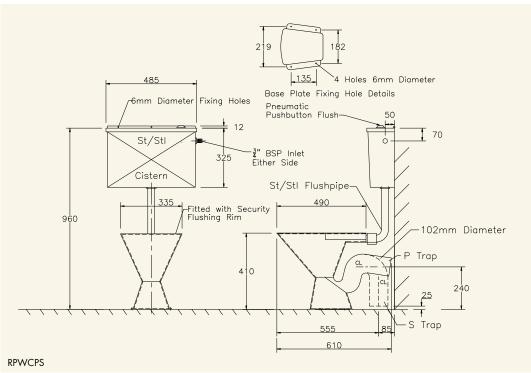

Each pan is supplied with either fixed plastic seat pads or a black plastic seat and cover with stainless steel security pillar hinges, alternatively the top can be left plain.

The close coupled and low level cisterns each incorporate a pneumatically operated pushbutton and flush valve, the high level cistern is fitted with a traditional chain flush.

- 1 Rodbourne Pedestal P Trap WC Pan
- 2 Rodbourne Pedestal P Trap Low Level WC Suite

PRODUCT DESCRIPTION

ORDERING CODE

Rodbourne pedestal P trap WC pan RPWCPP
Rodbourne pedestal S trap WC pan RPWCPS