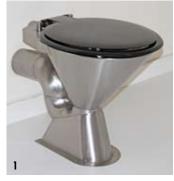

## RODBOURNE PEDESTAL WC PANS

The Rodbourne pedestal WC pan and WC pan suites are manufactured from 304 grade stainless steel and incorporate an anti ligature flushing rim suitable for use in secure establishments.

- 1 Rodbourne Pedestal P Trap WC Pan
- 2 Rodbourne Pedestal P Trap Low Level WC Suite

PRODUCT DESCRIPTION

ORDERING CODE

Rodbourne pedestal P trap WC pan RPWCPP
Rodbourne pedestal S trap WC pan RPWCPS