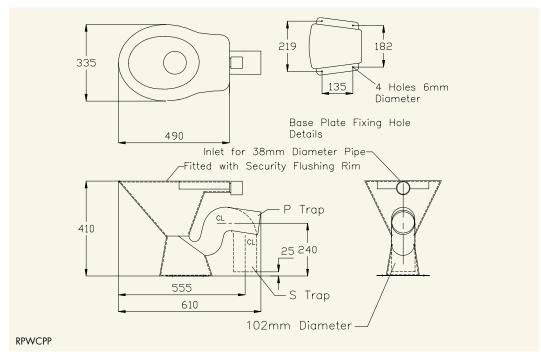

- 1 Rodbourne Pedestal P Trap WC Pan
- 2 Rodbourne Pedestal P Trap Low Level WC Suite

PRODUCT DESCRIPTION

ORDERING CODE

Rodbourne pedestal P trap WC pan RPWCPP
Rodbourne pedestal S trap WC pan RPWCPS