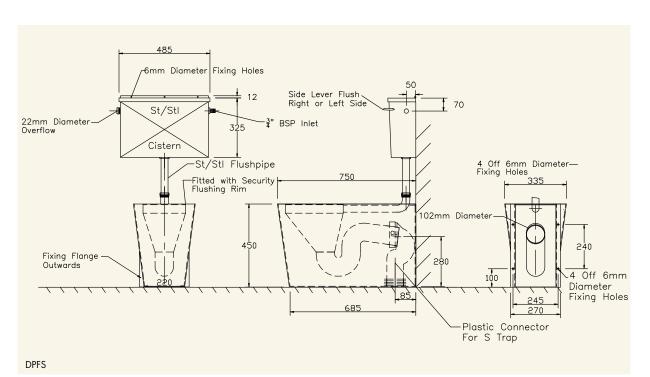

## BACK TO WALL SHROUDED DISABLED WC PAN ORDERING CODE DPF

A purpose designed P trap disabled WC pan to document M dimensions, with a rear inlet for concealed services and supplied as standard with a plastic seat/cover and plastic pan connector for conversion to S trap on site if necessary.

# DISABLED SHROUDED WC SUITE ORDERING CODE DPFSL or DPFSR

This suite combines the shrouded disabled pan above with a medium level stainless steel cistern which leaves room for a backrest support and incorporates a spatulate flushing lever to the left (DPFSL) or right hand side (DPFSR).