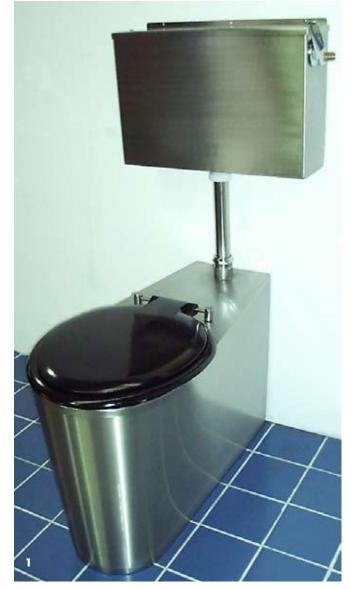

# DISABLED SHROUDED WC SUITE ORDERING CODE DPFSL or DPFSR

This suite combines the shrouded disabled pan above with a medium level stainless steel cistern which leaves room for a backrest support and incorporates a spatulate flushing lever to the left (DPFSL) or right hand side (DPFSR).