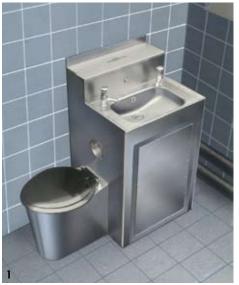

## **READING COMBINED WASHBASIN AND WC SUITE**

Ideally suited to areas of confined space, the Reading suite combines WC and handwashing facilities in one compact unit.

Maintenance access is via a removable panel and each unit is supplied with a shrouded P trap WC pan to the left or right hand side, an anti vandal basin waste fitting, a pair of non concussive taps, an integral toilet roll holder and a stainless steel pushbutton flush.

The pan is supplied with either fixed plastic seat pads or a black plastic seat and cover with stainless steel security pillar hinges, alternatively the top can be left plain.

1 Reading combined washbasin and WC Suite