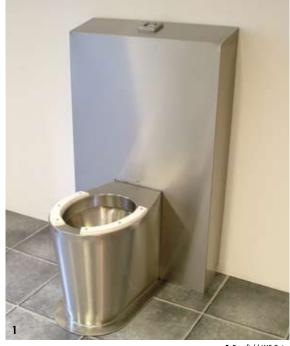

## **BARNFIELD WC SUITE**

A Shrouded WC suite designed for situations where ducted services are not available and all services need to be concealed.

The Barnfield unit is supplied with a shrouded P trap WC pan and a push button operated cistern, which is concealed within a one piece removable stainless steel shroud.

The pan is supplied with either fixed plastic seat pads or a black plastic seat and cover with stainless steel security pillar hinges, alternatively the top can be left plain.

1 Barnfield WC Suite

| PRODUCT DESCRIPTION                                                      | ORDERING CODE |
|--------------------------------------------------------------------------|---------------|
| Barnfield WC suite                                                       | BARN          |
| Seat requirements - add appropriate letter to end of ordering code       |               |
| Black plastic seat and cover with Stainless Steel security pillar hinges | Α             |
| White plastic fixed seat pads                                            | В             |
| Fixing holes only for seat & cover                                       | С             |
| Plain top to pan (no holes)                                              | D             |