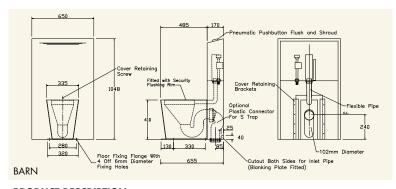

## **BARNFIELD WC SUITE**

A Shrouded WC suite designed for situations where ducted services are not available and all services need to be concealed.

The Barnfield unit is supplied with a shrouded P trap WC pan and a push button operated cistern, which is concealed within a one piece removable stainless steel shroud.

The pan is supplied with either fixed plastic seat pads or a black plastic seat and cover with stainless steel security pillar hinges, alternatively the top can be left plain.

1 Barnfield WC Suite

| PRODUCT DESCRIPTION                                                      | ORDERING CODE |
|--------------------------------------------------------------------------|---------------|
| Barnfield WC suite                                                       | BARN          |
| Seat requirements - add appropriate letter to end of ordering code       |               |
| Black plastic seat and cover with Stainless Steel security pillar hinges | Α             |
| White plastic fixed seat pads                                            | В             |
| Fixing holes only for seat & cover                                       | С             |
| Plain top to pan (no holes)                                              | D             |