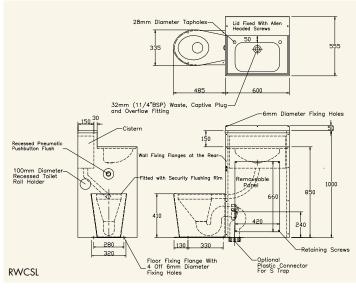

## **READING COMBINED WASHBASIN AND WC SUITE**

Ideally suited to areas of confined space, the Reading suite combines WC and handwashing facilities in one compact unit.

Maintenance access is via a removable panel and each unit is supplied with a shrouded P trap WC pan to the left or right hand side, an anti vandal basin waste fitting, a pair of non concussive taps, an integral toilet roll holder and a stainless steel pushbutton flush.

The pan is supplied with either fixed plastic seat pads or a black plastic seat and cover with stainless steel security pillar hinges, alternatively the top can be left plain.

1 Reading combined washbasin and WC Suite