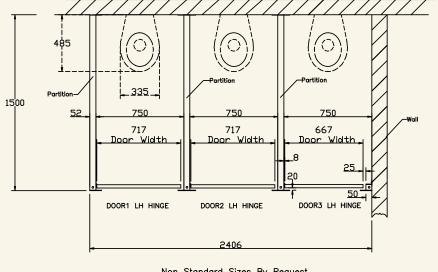

## STAINLESS STEEL WC CUBICLES

SDS stainless steel WC cubicles are manufactured from 1.2mm thick 304 grade stainless steel sheeting both sides of a high density core, giving an overall thickness of 53mm for partitions and 28mm for cubicle doors. The standard depth of partition is 1500mm, although any size required can be provided.

The cubicles incorporate heavy duty stainless steel sliding indicator bolts, full length stainless steel piano hinges, anti finger trap door jambs and stainless steel recessed coat hooks.

To enable us to provide an accurate quotation it is best to provide a rough plan view sketch showing overall sizes, positions of any brick walls and positions of WC pan outlets in the floor or wall.



























Non Standard Sizes By Request



PLAN VIEW



## PRODUCT DESCRIPTION

ORDERING CODE

Stainless steel cubicle partitions and doors

SWCC

A plan view sketch is required to establish the required items listed below

Number of partitions

Number of doors

Number of end posts