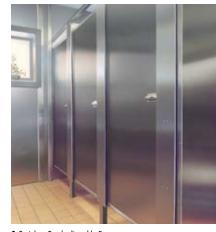

## STAINLESS STEEL WC CUBICLES

SDS stainless steel WC cubicles are manufactured from 1.2mm thick 304 grade stainless steel sheeting both sides of a high density core, giving an overall thickness of 53mm for partitions and 28mm for cubicle doors. The standard depth of partition is 1500mm, although any size required can be provided.

The cubicles incorporate heavy duty stainless steel sliding indicator bolts, full length stainless steel piano hinges, anti finger trap door jambs and stainless steel recessed coat hooks.

To enable us to provide an accurate quotation it is best to provide a rough plan view sketch showing overall sizes, positions of any brick walls and positions of WC pan outlets in the floor or wall.