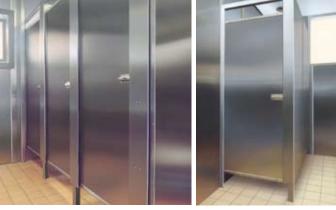

## STAINLESS STEEL WC CUBICLES

SDS stainless steel WC cubicles are manufactured from 1.2mm thick 304 grade stainless steel sheeting both sides of a high density core, giving an overall thickness of 53mm for partitions and 28mm for cubicle doors. The standard depth of partition is 1500mm, although any size required can be provided.

The cubicles incorporate heavy duty stainless steel sliding indicator bolts, full length stainless steel piano hinges, anti finger trap door jambs and stainless steel recessed coat hooks.

To enable us to provide an accurate quotation it is best to provide a rough plan view sketch showing overall sizes, positions of any brick walls and positions of WC pan outlets in the floor or wall.