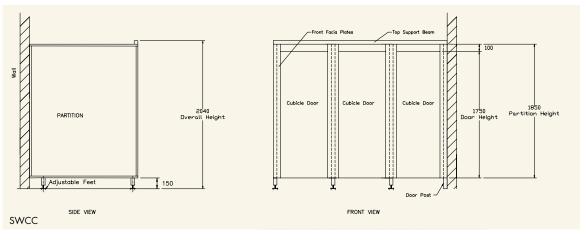

## STAINLESS STEEL WC CUBICLES

SDS stainless steel WC cubicles are manufactured from 1.2mm thick 304 grade stainless steel sheeting both sides of a high density core, giving an overall thickness of 53mm for partitions and 28mm for cubicle doors. The standard depth of partition is 1500mm, although any size required can be provided.

## PRODUCT DESCRIPTION

ORDERING CODE

Stainless steel cubicle partitions and doors

SWCC

A plan view sketch is required to establish the required items listed below

Number of partitions

Number of doors

Number of end posts