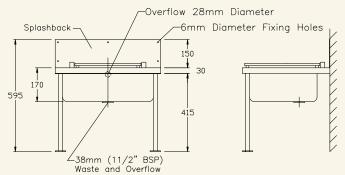

## **CLEANERS SINK**

A 304 grade stainless steel cleaner's sink designed for heavy duty use, supplied with stainless steel hinged bucket grating, front support legs and a 38mm (11/2" BSP) waste/overflow fitting.

1 Cleaner's Sink

- 2 Cleaner's Combination Unit
- 3 Bucket Grating

PRODUCT DESCRIPTION

Cleaner's Sink CS
Cleaner's Combination Unit CCU

ORDERING CODE

COTECTINO

CS