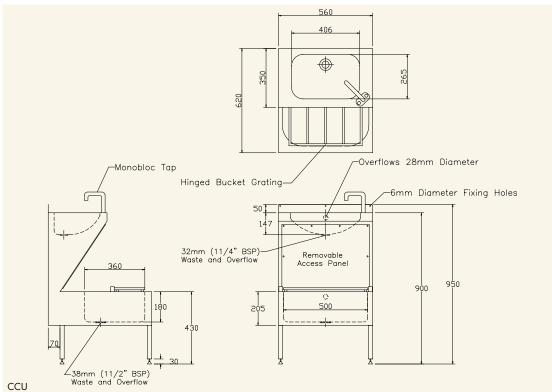

## **CLEANERS COMBINATION UNIT**

A 304 grade stainless steel Cleaners combination unit providing both hand wash and bucket filling facilities. The unit is supplied with a stainless steel hinged grating, a swivel tap, a 32mm (11/2" BSP) waste/overflow fitting to the basin and a 38mm (11/2" BSP) waste/overflow fitting to the bucket sink.

1 Cleaner's Sink

- 2 Cleaner's Combination Unit
- 3 Bucket Grating

PRODUCT DESCRIPTION

Cleaner's Sink CS
Cleaner's Combination Unit CCU

ORDERING CODE

COTECTINO

CS