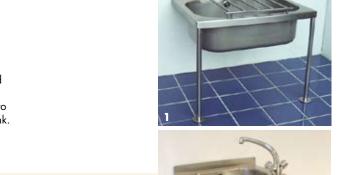

## **CLEANERS SINK**

A 304 grade stainless steel cleaner's sink designed for heavy duty use, supplied with stainless steel hinged bucket grating, front support legs and a 38mm (11/2" BSP) waste/overflow fitting.

1 Cleaner's Sink

- 2 Cleaner's Combination Unit
- 3 Bucket Grating

PRODUCT DESCRIPTION

Cleaner's Sink CS
Cleaner's Combination Unit CCU

ORDERING CODE

COTECTINO

CS