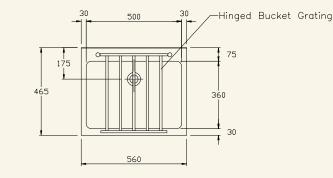

## **CLEANERS SINK**

A 304 grade stainless steel cleaner's sink designed for heavy duty use, supplied with stainless steel hinged bucket grating, front support legs and a 38mm (11/2" BSP) waste/overflow fitting.

1 Cleaner's Sink

- 2 Cleaner's Combination Unit
- 3 Bucket Grating

PRODUCT DESCRIPTION

Cleaner's Sink CS
Cleaner's Combination Unit CCU

ORDERING CODE

COTECTINO

CS