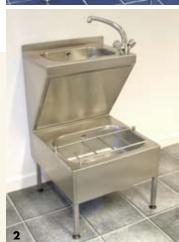

## **CLEANERS COMBINATION UNIT**

A 304 grade stainless steel Cleaners combination unit providing both hand wash and bucket filling facilities. The unit is supplied with a stainless steel hinged grating, a swivel tap, a 32mm (11/2" BSP) waste/overflow fitting to the basin and a 38mm (11/2" BSP) waste/overflow fitting to the bucket sink.

1 Cleaner's Sink

- 2 Cleaner's Combination Unit
- 3 Bucket Grating

PRODUCT DESCRIPTION

Cleaner's Sink CS
Cleaner's Combination Unit CCU

ORDERING CODE

COTECTINO

CS