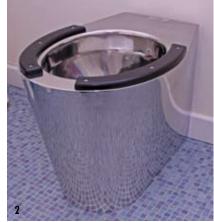

Each pan is supplied with either fixed plastic seat pads or a black plastic seat and cover with stainless steel security pillar hinges, alternatively the top can be left plain.

1-90-1

 Back to Wall WC Pan Options

 • Plastic concealed cistern with pneumatic flush (Ordering Code PCC)

 • Floor Fixing Tags (Add T to the ordering code)

- 1 Rodbourne Shrouded WC Pan
- 2 Rodbourne Shrouded WC Pan with Seat Pads
- **3** Rodbourne Shrouded WC Pan with Seat & Cover