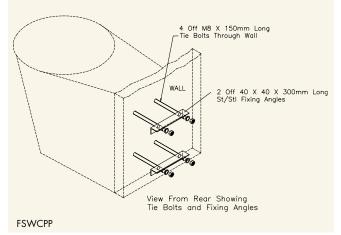

## SHROUDED WC PANS

Rodbourne Shrouded back to wall WC pans are designed for services concealed behind the rear wall, and are manufactured from 304 grade stainless steel. The pan is available with an integral P or S trap and incorporates an anti ligature flushing rim for use in secure establishments.

Each pan is supplied with either fixed plastic seat pads or a black plastic seat and cover with stainless steel security pillar hinges, alternatively the top can be left plain.

1-90-1

 Back to Wall WC Pan Options

 • Plastic concealed cistern with pneumatic flush (Ordering Code PCC)

 • Floor Fixing Tags (Add T to the ordering code)

- 1 Rodbourne Shrouded WC Pan
- 2 Rodbourne Shrouded WC Pan with Seat Pads
- **3** Rodbourne Shrouded WC Pan with Seat & Cover