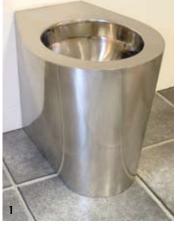

## SHROUDED WC PANS

Rodbourne Shrouded back to wall WC pans are designed for services concealed behind the rear wall, and are manufactured from 304 grade stainless steel. The pan is available with an integral P or S trap and incorporates an anti ligature flushing rim for use in secure establishments.

 • Plastic concealed cistern with pneumatic flush (Ordering Code PCC)

 • Floor Fixing Tags (Add T to the ordering code)

- 1 Rodbourne Shrouded WC Pan
- 2 Rodbourne Shrouded WC Pan with Seat Pads
- **3** Rodbourne Shrouded WC Pan with Seat & Cover