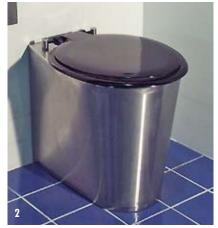

Each pan is supplied with either fixed plastic seat pads or a black plastic seat and cover with stainless steel security pillar hinges, alternatively the top can be left plain.

1-90-1

 Back to Wall WC Pan Options

 • Plastic concealed cistern with pneumatic flush (Ordering Code PCC)

 • Floor Fixing Tags (Add T to the ordering code)

- 1 Rodbourne Shrouded WC Pan
- 2 Rodbourne Shrouded WC Pan with Seat Pads
- **3** Rodbourne Shrouded WC Pan with Seat & Cover