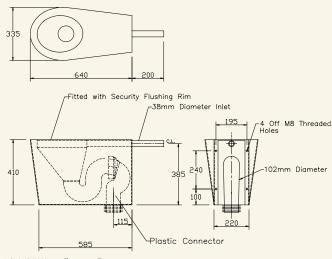

## SHROUDED WC PANS

Rodbourne Shrouded back to wall WC pans are designed for services concealed behind the rear wall, and are manufactured from 304 grade stainless steel. The pan is available with an integral P or S trap and incorporates an anti ligature flushing rim for use in secure establishments.

Each pan is supplied with either fixed plastic seat pads or a black plastic seat and cover with stainless steel security pillar hinges, alternatively the top can be left plain.

1-90-1

 Back to Wall WC Pan Options

 • Plastic concealed cistern with pneumatic flush (Ordering Code PCC)

 • Floor Fixing Tags (Add T to the ordering code)

- 1 Rodbourne Shrouded WC Pan
- 2 Rodbourne Shrouded WC Pan with Seat Pads
- **3** Rodbourne Shrouded WC Pan with Seat & Cover