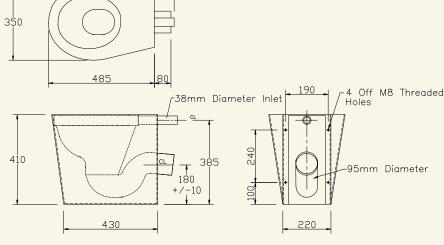

RSWCPP

RSWCPS (not illustrated)

| CPP<br>CPS |
|------------|
| CPS        |
|            |
|            |
|            |
|            |
|            |
|            |
|            |

O O O D D O