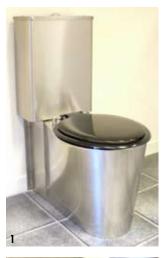

## **CLIFTON WC SUITE**

The Clifton Close Coupled suite incorporates a cistern and pneumatic pushbutton flush for situations where a service duct is not available. This suite is manufactured with a P trap only and is provided with a plastic pan connector for conversion to an S trap on site if necessary.

## **Clifton Suite Options**

- Infra Red non touch flushing (Add I to the ordering code)
- Lever Flushing (Increases cistern width to 450mm, add L to the ordering code)
- Floor Fixing Tags (Add T to the ordering code)
- 1 Clifton Close Coupled Suite
- 2 Stainless Steel Pillar Hinges