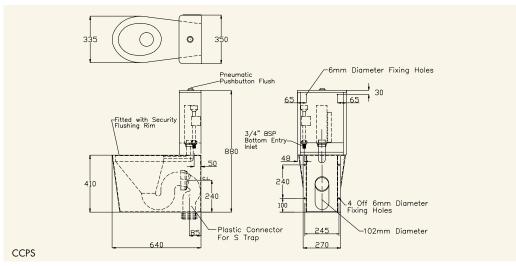

## **CLIFTON WC SUITE**

The Clifton Close Coupled suite incorporates a cistern and pneumatic pushbutton flush for situations where a service duct is not available. This suite is manufactured with a P trap only and is provided with a plastic pan connector for conversion to an S trap on site if necessary.

The pan is supplied with either fixed plastic seat pads or a black plastic seat and cover with stainless steel security pillar hinges, alternatively the top can be left plain.

| PRODUCT DESCRIPTION                                                      | ORDERING CODE |
|--------------------------------------------------------------------------|---------------|
| Clifton close coupled suite                                              | CCPS          |
| Seat requirements - add appropriate letter to end of ordering code       |               |
| Black plastic seat and cover with Stainless Steel security pillar hinges | Α             |
| White plastic fixed seat pads                                            | В             |
| Fixing holes only for seat & cover                                       | С             |
| Plain top to pan (no holes)                                              | D             |