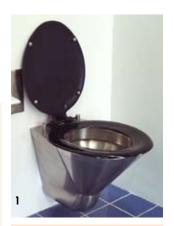

## WALL MOUNTED WC PAN

Designed for situations where a clear floor area is required, the Wall Mounted P trap WC pan is manufactured with a heavy gauge back plate and through wall tie bolts.

Each pan is supplied with either fixed plastic seat pads or a black plastic seat and cover with stainless steel security pillar hinges, alternatively the top can be left plain.

Note that this pan must be fixed to a wall of suitable strength as the loads involved can be high.

| PRODUCT DESCRIPTION                                                      | ORDERING CODE |
|--------------------------------------------------------------------------|---------------|
| Wall Mounted WC pan                                                      | WHSP          |
| Seat requirements - add appropriate letter to end of ordering code       |               |
| Black plastic seat and cover with Stainless Steel security pillar hinges | Α             |
| White plastic fixed seat pads                                            | В             |
| Fixing holes only for seat & cover                                       | С             |
| Plain top to pan (no holes)                                              | D             |