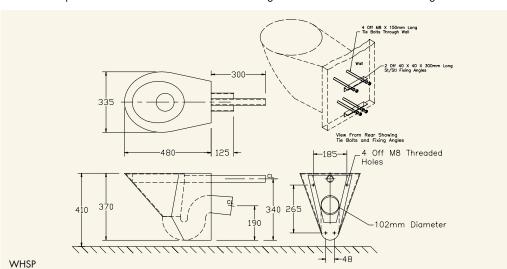

## WALL MOUNTED WC PAN

Designed for situations where a clear floor area is required, the Wall Mounted P trap WC pan is manufactured with a heavy gauge back plate and through wall tie bolts.

Each pan is supplied with either fixed plastic seat pads or a black plastic seat and cover with stainless steel security pillar hinges, alternatively the top can be left plain.

Note that this pan must be fixed to a wall of suitable strength as the loads involved can be high.

| PRODUCT DESCRIPTION                                                      | ORDERING CODE |
|--------------------------------------------------------------------------|---------------|
| Wall Mounted WC pan                                                      | WHSP          |
| Seat requirements - add appropriate letter to end of ordering code       |               |
| Black plastic seat and cover with Stainless Steel security pillar hinges | Α             |
| White plastic fixed seat pads                                            | В             |
| Fixing holes only for seat & cover                                       | С             |
| Plain top to pan (no holes)                                              | D             |