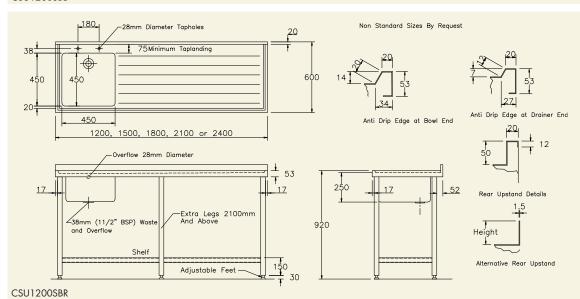

All standard units are manufactured in one piece and are supplied with 2 tap holes at 180mm centres behind the bowl, a 38mm ( $1^{1}/2^{\prime\prime}$  BSP) waste/overflow fitting and adjustable feet.

| PRODUCT DESCRIPTION                                |               |
|----------------------------------------------------|---------------|
| Catering Sink Units, Bowl Size 450x450x250mm       | ORDERING CODE |
| 1200x600mm with single bowl and left hand drainer  | CSU1200SBL    |
| 1200x600mm with single bowl and right hand drainer | CSU1200SBR    |
| 1200x600mm with single bowl and double drainers    | CSU1200SBD    |
| 1500x600mm with single bowl and left hand drainer  | CSU1500SBL    |
| 1500x600mm with single bowl and right hand drainer | CSU1500SBR    |
| 1500x600mm with single bowl and double drainers    | CSU1500SBD    |
| 1800x600mm with single bowl and left hand drainer  | CSU1800SBL    |
| 1800x600mm with single bowl and right hand drainer | CSU1800SBR    |
| 1800x600mm with single bowl and double drainers    | CSU1800SBD    |
| 2100x600mm with single bowl and left hand drainer  | CSU2100SBL    |
| 2100x600mm with single bowl and right hand drainer | CSU2100SBR    |
| 2100x600mm with single bowl and double drainers    | CSU2100SBD    |
| 2400x600mm with single bowl and left hand drainer  | CSU2400SBL    |
| 2400x600mm with single bowl and right hand drainer | CSU2400SBR    |
| 2400x600mm with single bowl and double drainers    | CSU2400SBD    |