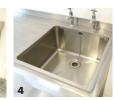

- Vulcathene waste fitting

- 1 Single Bowl Catering Sink Unit with Right Hand
- **2** Single Bowl Catering Sink Unit with Left Hand Drainer
- 3 Single Bowl Catering Sink Unit with Double Drainers
- 4 Heavy Duty Fabricated Bowl
- 5/6 Optional Strainer Waste