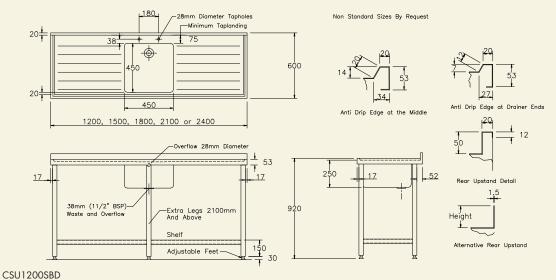

All standard units are manufactured in one piece and are supplied with 2 tap holes at 180mm centres behind the bowl, a 38mm ( $1^{1}/2^{\prime\prime}$  BSP) waste/overflow fitting and adjustable feet.

| PRODUCT DESCRIPTION                                |               |
|----------------------------------------------------|---------------|
| Catering Sink Units, Bowl Size 450x450x250mm       | ORDERING CODE |
| 1200x600mm with single bowl and left hand drainer  | CSU1200SBL    |
| 1200x600mm with single bowl and right hand drainer | CSU1200SBR    |
| 1200x600mm with single bowl and double drainers    | CSU1200SBD    |
| 1500x600mm with single bowl and left hand drainer  | CSU1500SBL    |
| 1500x600mm with single bowl and right hand drainer | CSU1500SBR    |
| 1500x600mm with single bowl and double drainers    | CSU1500SBD    |
| 1800x600mm with single bowl and left hand drainer  | CSU1800SBL    |
| 1800x600mm with single bowl and right hand drainer | CSU1800SBR    |
| 1800x600mm with single bowl and double drainers    | CSU1800SBD    |
| 2100x600mm with single bowl and left hand drainer  | CSU2100SBL    |
| 2100x600mm with single bowl and right hand drainer | CSU2100SBR    |
| 2100x600mm with single bowl and double drainers    | CSU2100SBD    |
| 2400x600mm with single bowl and left hand drainer  | CSU2400SBL    |
| 2400x600mm with single bowl and right hand drainer | CSU2400SBR    |
| 2400x600mm with single bowl and double drainers    | CSU2400SBD    |