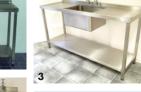

- Vulcathene waste fitting

- 1 Single Bowl Catering Sink Unit with Right Hand
- **2** Single Bowl Catering Sink Unit with Left Hand Drainer
- 3 Single Bowl Catering Sink Unit with Double Drainers
- 4 Heavy Duty Fabricated Bowl
- 5/6 Optional Strainer Waste