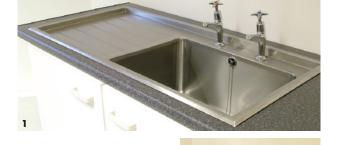

## SINGLE BOWL INSET SINK TOPS

Inset Sink Tops, Bowl Size 400x350x250mm

900x500mm with single bowl and left hand drainer

900x500mm with single bowl and right hand drainer

1200x500mm with single bowl and left hand drainer

SDS heavy duty inset sink tops are manufactured from 1.5mm thick 304 grade stainless steel throughout (optional 316 grade is available for laboratory use).

All standard units are manufactured in one piece with no on site assembly required, and are supplied with 2 tap holes at 180mm centres behind each bowl, 38mm (11/2" BSP) waste/overflow fittings and fixing clips.

## Options

- Special size units
- Strainer waste fitting
- 316 Grade Stainless Steel Vulcathene waste fitting
- Single Bowl Inset Sink Top with Left Hand Drainer
- 2 Single Bowl Inset Sink Top with Double Drainers
- Single Bowl Inset Sink Top with Right Hand Drainer (Vulcathene waste and overflow illustrated)