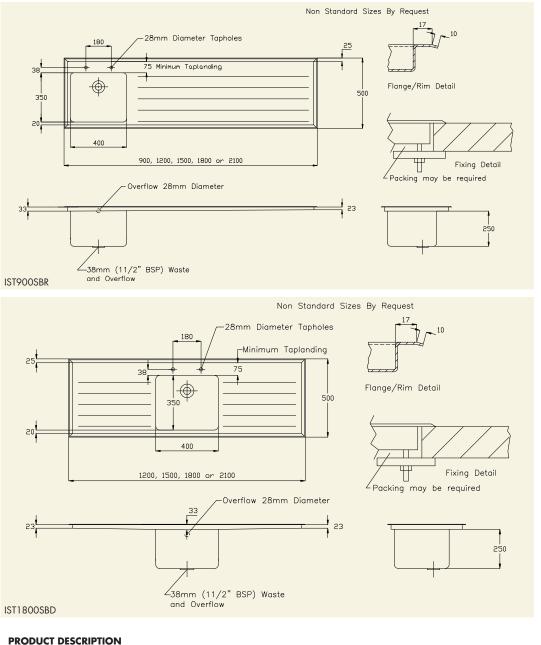

## SINGLE BOWL INSET SINK TOPS

Inset Sink Tops, Bowl Size 400x350x250mm

900x500mm with single bowl and left hand drainer

900x500mm with single bowl and right hand drainer

1200x500mm with single bowl and left hand drainer

SDS heavy duty inset sink tops are manufactured from 1.5mm thick 304 grade stainless steel throughout (optional 316 grade is available for laboratory use).

All standard units are manufactured in one piece with no on site assembly required, and are supplied with 2 tap holes at 180mm centres behind each bowl, 38mm (11/2" BSP) waste/overflow fittings and fixing clips.

**ORDERING CODE** 

IST900SBL

IST900SBR

IST1200SBL

IST1200SBR

IST1500SBL

IST1500SBR

IST1500SBD

IST1800SBL

IST1800SBR

IST1800SBD

IST2100SBL

IST2100SBR

IST2100SBD

catering