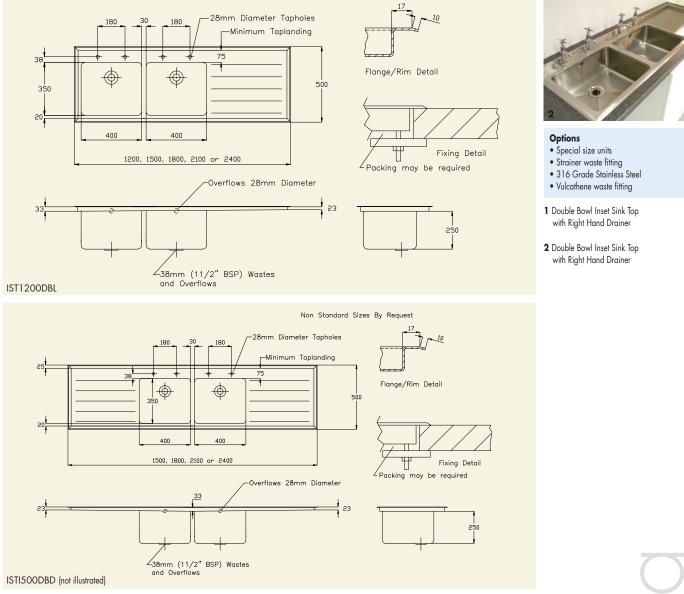

## DOUBLE BOWL INSET SINK TOPS

SDS heavy duty inset sink tops are manufactured from 1.5mm thick 304 grade stainless steel throughout (optional 316 grade is available for laboratory use).

All standard units are manufactured in one piece with no on site assembly required, and are supplied with 2 tap holes at 180mm centres behind each bowl, 38mm (11/2'' BSP) waste/overflow fittings and fixing clips.

## **PRODUCT DESCRIPTION**

Inset Sink Tops, Bowl Size 400x350x250mm 1200x500mm with double bowls and left hand drainer 1200x500mm with double bowls and right hand drainer 1500x500mm with double bowls and right hand drainer 1500x500mm with double bowls and double drainers 1800x500mm with double bowls and left hand drainer 2100x500mm with double bowls and left hand drainer 2100x500mm with double bowls and left hand drainer 2400x500mm with double bowls and left hand drainer 2400x500mm with double bowls and left hand drainer 2400x500mm with double bowls and right hand drainer

| ORDERING | CODE |
|----------|------|
| IST1200  | ODBL |
| IST1200  | ODBR |
| IST1500  | ODBL |
| IST1500  | ODBR |
| IST1500  | ODBD |
| IST1800  | ODBL |
| IST1800  | ODBR |
| IST1800  | ODBD |
| IST2100  | ODBL |
| IST2100  | ODBR |
| IST2100  | ODBD |
| IST2400  | ODBL |
| IST2400  | ODBR |
| IST2400  | ODBD |