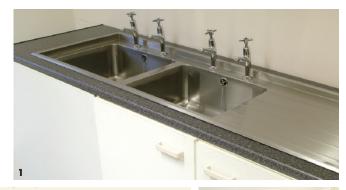

## DOUBLE BOWL INSET SINK TOPS

SDS heavy duty inset sink tops are manufactured from 1.5mm thick 304 grade stainless steel throughout (optional 316 grade is available for laboratory use).

All standard units are manufactured in one piece with no on site assembly required, and are supplied with 2 tap holes at 180mm centres behind each bowl, 38mm (11/2'' BSP) waste/overflow fittings and fixing clips.

## **PRODUCT DESCRIPTION**

Inset Sink Tops, Bowl Size 400x350x250mm 1200x500mm with double bowls and left hand drainer 1200x500mm with double bowls and right hand drainer 1500x500mm with double bowls and right hand drainer 1500x500mm with double bowls and double drainers 1800x500mm with double bowls and left hand drainer 2100x500mm with double bowls and left hand drainer 2100x500mm with double bowls and left hand drainer 2400x500mm with double bowls and left hand drainer 2400x500mm with double bowls and left hand drainer 2400x500mm with double bowls and right hand drainer