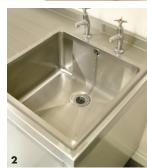

## **Options**

- Special size units
- Strainer waste fitting
- 316 Grade Stainless Steel • Vulcathene waste fitting
- 1 Single Bowl Sit on Sink Top with Left Hand Drainer
- 2 Heavy Duty Fabricated Bowl
- 3 Rear Upstand Detail