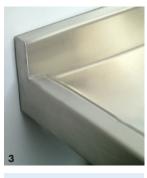

## **Options**

- Special size units
- Strainer waste fitting
- 316 Grade Stainless Steel • Vulcathene waste fitting
- 1 Single Bowl Sit on Sink Top with Left Hand Drainer
- 2 Heavy Duty Fabricated Bowl
- 3 Rear Upstand Detail