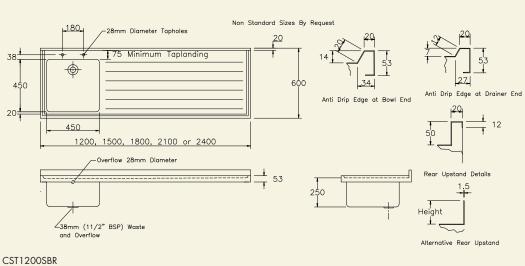

## **SINGLE BOWL** SIT ON SINK TOPS

SDS heavy duty sit on sink tops are manufactured from 1.5mm thick 304 grade stainless steel throughout (optional 316 grade is available for laboratory use).

All standard units are manufactured in one piece with no on site assembly required, and are supplied with 2 tap holes at 180mm centres behind each bowl and 38mm (1½" BSP) waste/overflow fittings

## **PRODUCT DESCRIPTION**

| PRODUCT DESCRIPTION                                |               |
|----------------------------------------------------|---------------|
| Sit On Sink Tops, Bowl Size 450x450x250mm          | ORDERING CODE |
| 1200x600mm with single bowl and left hand drainer  | CST1200SBL    |
| 1200x600mm with single bowl and right hand drainer | CST1200SBR    |
| 1200x600mm with single bowl and double drainers    | CST1200SBD    |
| 1500x600mm with single bowl and left hand drainer  | CST1500SBL    |
| 1500x600mm with single bowl and right hand drainer | CST1500SBR    |
| 1500x600mm with single bowl and double drainers    | CST1500SBD    |
| 1800x600mm with single bowl and left hand drainer  | CST1800SBL    |
| 1800x600mm with single bowl and right hand drainer | CST1800SBR    |
| 1800x600mm with single bowl and double drainers    | CST1800SBD    |
| 2100x600mm with single bowl and left hand drainer  | CST2100SBL    |
| 2100x600mm with single bowl and right hand drainer | CST2100SBR    |
| 2100x600mm with single bowl and double drainers    | CST2100SBD    |
| 2400x600mm with single bowl and left hand drainer  | CST2400SBL    |
| 2400x600mm with single bowl and right hand drainer | CST2400SBR    |
| 2400x600mm with single bowl and double drainers    | CST2400SBD    |
|                                                    |               |