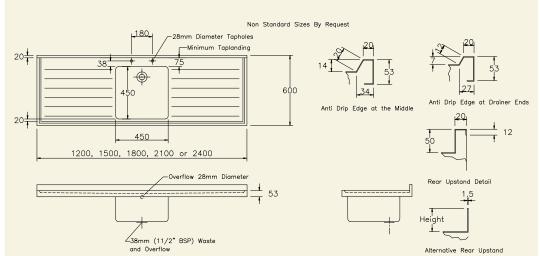

## **SINGLE BOWL** SIT ON SINK TOPS

SDS heavy duty sit on sink tops are manufactured from 1.5mm thick 304 grade stainless steel throughout (optional 316 grade is available for laboratory use).

All standard units are manufactured in one piece with no on site assembly required, and are supplied with 2 tap holes at 180mm centres behind each bowl and 38mm (1½" BSP) waste/overflow fittings

## **Options**

- Special size units
- Strainer waste fitting
- 316 Grade Stainless Steel • Vulcathene waste fitting
- 1 Single Bowl Sit on Sink Top with Left Hand Drainer
- 2 Heavy Duty Fabricated Bowl
- 3 Rear Upstand Detail