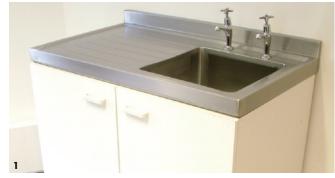

## **SINGLE BOWL** SIT ON SINK TOPS

SDS heavy duty sit on sink tops are manufactured from 1.5mm thick 304 grade stainless steel throughout (optional 316 grade is available for laboratory use).

All standard units are manufactured in one piece with no on site assembly required, and are supplied with 2 tap holes at 180mm centres behind each bowl and 38mm (1½" BSP) waste/overflow fittings

## **Options**

- Special size units
- Strainer waste fitting
- 316 Grade Stainless Steel • Vulcathene waste fitting
- 1 Single Bowl Sit on Sink Top with Left Hand Drainer
- 2 Heavy Duty Fabricated Bowl
- 3 Rear Upstand Detail

## **PRODUCT DESCRIPTION**

| PRODUCT DESCRIPTION                                |               |
|----------------------------------------------------|---------------|
| Sit On Sink Tops, Bowl Size 450x450x250mm          | ORDERING CODE |
| 1200x600mm with single bowl and left hand drainer  | CST1200SBL    |
| 1200x600mm with single bowl and right hand drainer | CST1200SBR    |
| 1200x600mm with single bowl and double drainers    | CST1200SBD    |
| 1500x600mm with single bowl and left hand drainer  | CST1500SBL    |
| 1500x600mm with single bowl and right hand drainer | CST1500SBR    |
| 1500x600mm with single bowl and double drainers    | CST1500SBD    |
| 1800x600mm with single bowl and left hand drainer  | CST1800SBL    |
| 1800x600mm with single bowl and right hand drainer | CST1800SBR    |
| 1800x600mm with single bowl and double drainers    | CST1800SBD    |
| 2100x600mm with single bowl and left hand drainer  | CST2100SBL    |
| 2100x600mm with single bowl and right hand drainer | CST2100SBR    |
| 2100x600mm with single bowl and double drainers    | CST2100SBD    |
| 2400x600mm with single bowl and left hand drainer  | CST2400SBL    |
| 2400x600mm with single bowl and right hand drainer | CST2400SBR    |
| 2400x600mm with single bowl and double drainers    | CST2400SBD    |
|                                                    |               |