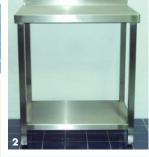

## **CATERING TABLES**

SDS heavy duty catering tables are manufactured from 1.5mm thick 304 grade stainless steel as one piece units of welded construction with an integral box section frame, undershelf and adjustable feet, no assembly is required.

Each table has a working height of 900mm and features a 50mm upstand to rear. Adjustable feet are provided to allow for uneven floor surfaces.

## Options

- Special size units
- Corner cut outs
- 1 Catering Table
- 2 Catering Table
- **3** Sit on Worktop

| PRODUCT DESCRIPTION                            | ORDERING CODE |
|------------------------------------------------|---------------|
| Catering table 600x600mm with undershelf       | CT600         |
| Catering table 900x600mm with undershelf       | CT900         |
| Catering table 1200x600mm with undershelf      | CT1200        |
| Catering table 1500x600mm with undershelf      | CT1500        |
| Catering table 1800x600mm with undershelf      | CT1800        |
| Catering table 2100x600mm with undershelf      | CT2100        |
| Catering table 2400x600mm with undershelf      | CT2400        |
| Catering table 3000x600mm with undershelf      | CT3000        |
| Sit on worktop 600x600mm with upstand to rear  | TW600         |
| Sit on worktop 900x600mm with upstand to rear  | TW900         |
| Sit on worktop 1200x600mm with upstand to rear | TW1200        |
| Sit on worktop 1500x600mm with upstand to rear | TW1500        |
| Sit on worktop 1800x600mm with upstand to rear | TW1800        |
| Sit on worktop 2100x600mm with upstand to rear | TW2100        |
| Sit on worktop 2400x600mm with upstand to rear | TW2400        |
| Sit on worktop 3000x600mm with upstand to rear | TW3000        |