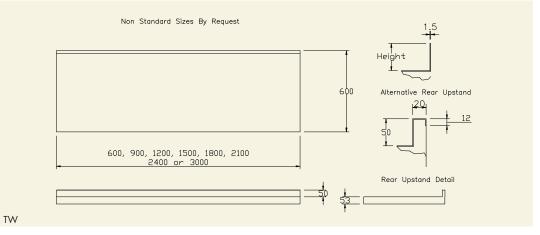

## **WORKTOPS**

Sit on worktops are manufactured from 1.5mm 304 grade stainless steel and incorporate a 50mm upstand to rear with 50mm downturns to front and sides.

A range of standard lengths are available with a width of 600mm, but almost any size and configuration can be manufactured.