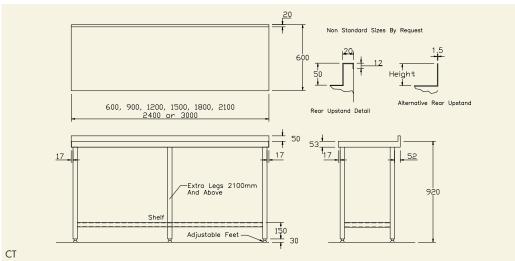

## **CATERING TABLES**

SDS heavy duty catering tables are manufactured from 1.5mm thick 304 grade stainless steel as one piece units of welded construction with an integral box section frame, undershelf and adjustable feet, no assembly is required.

Each table has a working height of 900mm and features a 50mm upstand to rear. Adjustable feet are provided to allow for uneven floor surfaces.

## **WORKTOPS**

Sit on worktops are manufactured from 1.5mm 304 grade stainless steel and incorporate a 50mm upstand to rear with 50mm downturns to front and sides.

A range of standard lengths are available with a width of 600mm, but almost any size and configuration can be manufactured.

## Options

- Special size units
- Corner cut outs
- 1 Catering Table
- 2 Catering Table
- **3** Sit on Worktop

| PRODUCT DESCRIPTION                            | ORDERING CODE |
|------------------------------------------------|---------------|
| Catering table 600x600mm with undershelf       | CT600         |
| Catering table 900x600mm with undershelf       | CT900         |
| Catering table 1200x600mm with undershelf      | CT1200        |
| Catering table 1500x600mm with undershelf      | CT1500        |
| Catering table 1800x600mm with undershelf      | CT1800        |
| Catering table 2100x600mm with undershelf      | CT2100        |
| Catering table 2400x600mm with undershelf      | CT2400        |
| Catering table 3000x600mm with undershelf      | CT3000        |
| Sit on worktop 600x600mm with upstand to rear  | TW600         |
| Sit on worktop 900x600mm with upstand to rear  | TW900         |
| Sit on worktop 1200x600mm with upstand to rear | TW1200        |
| Sit on worktop 1500x600mm with upstand to rear | TW1500        |
| Sit on worktop 1800x600mm with upstand to rear | TW1800        |
| Sit on worktop 2100x600mm with upstand to rear | TW2100        |
| Sit on worktop 2400x600mm with upstand to rear | TW2400        |
| Sit on worktop 3000x600mm with upstand to rear | TW3000        |