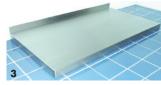

## **WORKTOPS**

Sit on worktops are manufactured from 1.5mm 304 grade stainless steel and incorporate a 50mm upstand to rear with 50mm downturns to front and sides.

A range of standard lengths are available with a width of 600mm, but almost any size and configuration can be manufactured.

## Options

- Special size units
- Corner cut outs
- 1 Catering Table
- 2 Catering Table
- **3** Sit on Worktop

| PRODUCT DESCRIPTION                            | ORDERING CODE |
|------------------------------------------------|---------------|
| Catering table 600x600mm with undershelf       | CT600         |
| Catering table 900x600mm with undershelf       | CT900         |
| Catering table 1200x600mm with undershelf      | CT1200        |
| Catering table 1500x600mm with undershelf      | CT1500        |
| Catering table 1800x600mm with undershelf      | CT1800        |
| Catering table 2100x600mm with undershelf      | CT2100        |
| Catering table 2400x600mm with undershelf      | CT2400        |
| Catering table 3000x600mm with undershelf      | CT3000        |
| Sit on worktop 600x600mm with upstand to rear  | TW600         |
| Sit on worktop 900x600mm with upstand to rear  | TW900         |
| Sit on worktop 1200x600mm with upstand to rear | TW1200        |
| Sit on worktop 1500x600mm with upstand to rear | TW1500        |
| Sit on worktop 1800x600mm with upstand to rear | TW1800        |
| Sit on worktop 2100x600mm with upstand to rear | TW2100        |
| Sit on worktop 2400x600mm with upstand to rear | TW2400        |
| Sit on worktop 3000x600mm with upstand to rear | TW3000        |