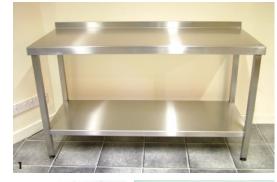

## **CATERING TABLES**

SDS heavy duty catering tables are manufactured from 1.5mm thick 304 grade stainless steel as one piece units of welded construction with an integral box section frame, undershelf and adjustable feet, no assembly is required.

Each table has a working height of 900mm and features a 50mm upstand to rear. Adjustable feet are provided to allow for uneven floor surfaces.

## Options

- Special size units
- Corner cut outs
- 1 Catering Table
- 2 Catering Table
- **3** Sit on Worktop

| PRODUCT DESCRIPTION                            | ORDERING CODE |
|------------------------------------------------|---------------|
| Catering table 600x600mm with undershelf       | CT600         |
| Catering table 900x600mm with undershelf       | CT900         |
| Catering table 1200x600mm with undershelf      | CT1200        |
| Catering table 1500x600mm with undershelf      | CT1500        |
| Catering table 1800x600mm with undershelf      | CT1800        |
| Catering table 2100x600mm with undershelf      | CT2100        |
| Catering table 2400x600mm with undershelf      | CT2400        |
| Catering table 3000x600mm with undershelf      | CT3000        |
| Sit on worktop 600x600mm with upstand to rear  | TW600         |
| Sit on worktop 900x600mm with upstand to rear  | TW900         |
| Sit on worktop 1200x600mm with upstand to rear | TW1200        |
| Sit on worktop 1500x600mm with upstand to rear | TW1500        |
| Sit on worktop 1800x600mm with upstand to rear | TW1800        |
| Sit on worktop 2100x600mm with upstand to rear | TW2100        |
| Sit on worktop 2400x600mm with upstand to rear | TW2400        |
| Sit on worktop 3000x600mm with upstand to rear | TW3000        |