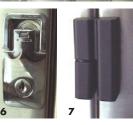

- Special size units
- Service holes
- Sliding doors
- Strainer waste fittings Drawers
- Vulcathene waste fittings
- Back panels
- 316 Grade Stainless Steel • Fixed front panels
- 1 Catering Sink and Cupboard Unit with Double Bowls
- 2 Catering Sink and Cupboard Unit
- 3 Catering Sink and Cupboard Unit with Large Bowl
- 4 Catering Sink and Cupboard Unit with Sliding Doors
- 5 Catering Sink and Cupboard Unit with Drawers and Doors
- 6 Lift and Turn Lock
- **7** Hinge