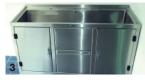

## **CATERING SINK AND CUPBOARD UNITS**

SDS heavy duty catering sink and cupboard units are manufactured from 1.5mm thick 304 grade stainless steel throughout.

All standard units are manufactured in one piece with no on site assembly required, and are supplied with 2 tap holes at 180mm centres behind each bowl, 38mm (1½" BSP) waste/overflow fittings, hinged lockable doors incorporating high quality flush fitting lift and turn locks, an internal shelf and side panels.

- Special size units
- Service holes
- Sliding doors
- Strainer waste fittings Drawers
- Vulcathene waste fittings
- Back panels
- 316 Grade Stainless Steel • Fixed front panels
- 1 Catering Sink and Cupboard Unit with Double Bowls
- 2 Catering Sink and Cupboard Unit
- 3 Catering Sink and Cupboard Unit with Large Bowl
- 4 Catering Sink and Cupboard Unit with Sliding Doors
- 5 Catering Sink and Cupboard Unit with Drawers and Doors
- 6 Lift and Turn Lock
- **7** Hinge

## **PRODUCT DESCRIPTION**

CC

| Catering Sink and Cupboard Units, Bowl Size 450x450x250mm    | ORDERING CODE |
|--------------------------------------------------------------|---------------|
| 1200x600mm with 2 doors, single bowl and left hand drainer   | CC1200SBL     |
| 1200x600mm with 2 doors, single bowl and right hand drainer  | CC1200SBR     |
| 1200x600mm with 2 doors, single bowl and double drainers     | CC1200SBD     |
| 1500x600mm with 3 doors, single bowl and left hand drainer   | CC1500SBL     |
| 1500x600mm with 3 doors, single bowl and right hand drainer  | CC1500SBR     |
| 1500x600mm with 3 doors, single bowl and double drainers     | CC1500SBD     |
| 1500x600mm with 3 doors, double bowls and left hand drainer  | CC1500DBL     |
| 1500x600mm with 3 doors, double bowls and right hand drainer | CC1500DBR     |
| 1500x600mm with 3 doors, double bowls and double drainers    | CC1500DBD     |
| 1800x600mm with 3 doors, single bowl and left hand drainer   | CC1800SBL     |
| 1800x600mm with 3 doors, single bowl and right hand drainer  | CC1800SBR     |
| 1800x600mm with 3 doors, single bowl and double drainers     | CC1800SBD     |
| 1800x600mm with 3 doors, double bowls and left hand drainer  | CC1800DBL     |
| 1800x600mm with 3 doors, double bowls and right hand drainer | CC1800DBR     |
| 1800x600mm with 3 doors, double bowls and double drainers    | CC1800DBD     |
| 2400x600mm with 4 doors, double bowls and left hand drainer  | CC2400DBL     |
| 2400x600mm with 4 doors, double bowls and right hand drainer | CC2400DBR     |
| 2400x600mm with 4 doors, double bowls and double drainers    | CC2400DBD     |