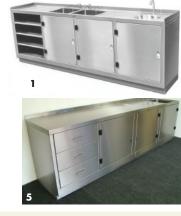

## **CATERING SINK AND CUPBOARD UNITS**

SDS heavy duty catering sink and cupboard units are manufactured from 1.5mm thick 304 grade stainless steel throughout.

All standard units are manufactured in one piece with no on site assembly required, and are supplied with 2 tap holes at 180mm centres behind each bowl, 38mm (1½" BSP) waste/overflow fittings, hinged lockable doors incorporating high quality flush fitting lift and turn locks, an internal shelf and side panels.

- Special size units
- Service holes
- Sliding doors
- Strainer waste fittings Drawers
- Vulcathene waste fittings
- Back panels
- 316 Grade Stainless Steel • Fixed front panels
- 1 Catering Sink and Cupboard Unit with Double Bowls
- 2 Catering Sink and Cupboard Unit
- 3 Catering Sink and Cupboard Unit with Large Bowl
- 4 Catering Sink and Cupboard Unit with Sliding Doors
- 5 Catering Sink and Cupboard Unit with Drawers and Doors
- 6 Lift and Turn Lock
- **7** Hinge