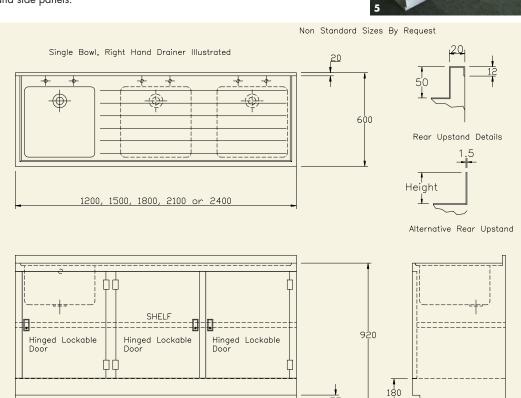

## **CATERING SINK AND CUPBOARD UNITS**

SDS heavy duty catering sink and cupboard units are manufactured from 1.5mm thick 304 grade stainless steel throughout.

All standard units are manufactured in one piece with no on site assembly required, and are supplied with 2 tap holes at 180mm centres behind each bowl, 38mm (1½" BSP) waste/overflow fittings, hinged lockable doors incorporating high quality flush fitting lift and turn locks, an internal shelf and side panels.

## **PRODUCT DESCRIPTION**

CC

| Catering Sink and Cupboard Units, Bowl Size 450x450x250mm    | ORDERING CODE |
|--------------------------------------------------------------|---------------|
| 1200x600mm with 2 doors, single bowl and left hand drainer   | CC1200SBL     |
| 1200x600mm with 2 doors, single bowl and right hand drainer  | CC1200SBR     |
| 1200x600mm with 2 doors, single bowl and double drainers     | CC1200SBD     |
| 1500x600mm with 3 doors, single bowl and left hand drainer   | CC1500SBL     |
| 1500x600mm with 3 doors, single bowl and right hand drainer  | CC1500SBR     |
| 1500x600mm with 3 doors, single bowl and double drainers     | CC1500SBD     |
| 1500x600mm with 3 doors, double bowls and left hand drainer  | CC1500DBL     |
| 1500x600mm with 3 doors, double bowls and right hand drainer | CC1500DBR     |
| 1500x600mm with 3 doors, double bowls and double drainers    | CC1500DBD     |
| 1800x600mm with 3 doors, single bowl and left hand drainer   | CC1800SBL     |
| 1800x600mm with 3 doors, single bowl and right hand drainer  | CC1800SBR     |
| 1800x600mm with 3 doors, single bowl and double drainers     | CC1800SBD     |
| 1800x600mm with 3 doors, double bowls and left hand drainer  | CC1800DBL     |
| 1800x600mm with 3 doors, double bowls and right hand drainer | CC1800DBR     |
| 1800x600mm with 3 doors, double bowls and double drainers    | CC1800DBD     |
| 2400x600mm with 4 doors, double bowls and left hand drainer  | CC2400DBL     |
| 2400x600mm with 4 doors, double bowls and right hand drainer | CC2400DBR     |
| 2400x600mm with 4 doors, double bowls and double drainers    | CC2400DBD     |

| Catering Cupboard Units, No Bowl | ORDERING CODE |
|----------------------------------|---------------|
| 1200x600mm with 2 doors          | CC1200        |
| 1500x600mm with 3 doors          | CC1500        |
| 1800x600mm with 3 doors          | CC1800        |
| 2100x600mm with 4 doors          | CC2100        |
| 2400x600mm with 4 doors          | CC2400        |