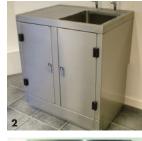

## **CATERING SINK AND CUPBOARD UNITS**

SDS heavy duty catering sink and cupboard units are manufactured from 1.5mm thick 304 grade stainless steel throughout.

All standard units are manufactured in one piece with no on site assembly required, and are supplied with 2 tap holes at 180mm centres behind each bowl, 38mm (1½" BSP) waste/overflow fittings, hinged lockable doors incorporating high quality flush fitting lift and turn locks, an internal shelf and side panels.

- Special size units
- Service holes
- Sliding doors
- Strainer waste fittings Drawers
- Vulcathene waste fittings
- Back panels
- 316 Grade Stainless Steel • Fixed front panels
- 1 Catering Sink and Cupboard Unit with Double Bowls
- 2 Catering Sink and Cupboard Unit
- 3 Catering Sink and Cupboard Unit with Large Bowl
- 4 Catering Sink and Cupboard Unit with Sliding Doors
- 5 Catering Sink and Cupboard Unit with Drawers and Doors
- 6 Lift and Turn Lock
- **7** Hinge

## **PRODUCT DESCRIPTION**

CC

| Catering Sink and Cupboard Units, Bowl Size 450x450x250mm    | ORDERING CODE |
|--------------------------------------------------------------|---------------|
| 1200x600mm with 2 doors, single bowl and left hand drainer   | CC1200SBL     |
| 1200x600mm with 2 doors, single bowl and right hand drainer  | CC1200SBR     |
| 1200x600mm with 2 doors, single bowl and double drainers     | CC1200SBD     |
| 1500x600mm with 3 doors, single bowl and left hand drainer   | CC1500SBL     |
| 1500x600mm with 3 doors, single bowl and right hand drainer  | CC1500SBR     |
| 1500x600mm with 3 doors, single bowl and double drainers     | CC1500SBD     |
| 1500x600mm with 3 doors, double bowls and left hand drainer  | CC1500DBL     |
| 1500x600mm with 3 doors, double bowls and right hand drainer | CC1500DBR     |
| 1500x600mm with 3 doors, double bowls and double drainers    | CC1500DBD     |
| 1800x600mm with 3 doors, single bowl and left hand drainer   | CC1800SBL     |
| 1800x600mm with 3 doors, single bowl and right hand drainer  | CC1800SBR     |
| 1800x600mm with 3 doors, single bowl and double drainers     | CC1800SBD     |
| 1800x600mm with 3 doors, double bowls and left hand drainer  | CC1800DBL     |
| 1800x600mm with 3 doors, double bowls and right hand drainer | CC1800DBR     |
| 1800x600mm with 3 doors, double bowls and double drainers    | CC1800DBD     |
| 2400x600mm with 4 doors, double bowls and left hand drainer  | CC2400DBL     |
| 2400x600mm with 4 doors, double bowls and right hand drainer | CC2400DBR     |
| 2400x600mm with 4 doors, double bowls and double drainers    | CC2400DBD     |