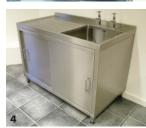

## **CATERING SINK AND CUPBOARD UNITS**

SDS heavy duty catering sink and cupboard units are manufactured from 1.5mm thick 304 grade stainless steel throughout.

All standard units are manufactured in one piece with no on site assembly required, and are supplied with 2 tap holes at 180mm centres behind each bowl, 38mm (1½" BSP) waste/overflow fittings, hinged lockable doors incorporating high quality flush fitting lift and turn locks, an internal shelf and side panels.

- Special size units
- Service holes
- Sliding doors
- Strainer waste fittings Drawers
- Vulcathene waste fittings
- Back panels
- 316 Grade Stainless Steel • Fixed front panels
- 1 Catering Sink and Cupboard Unit with Double Bowls
- 2 Catering Sink and Cupboard Unit
- 3 Catering Sink and Cupboard Unit with Large Bowl
- 4 Catering Sink and Cupboard Unit with Sliding Doors
- 5 Catering Sink and Cupboard Unit with Drawers and Doors
- 6 Lift and Turn Lock
- **7** Hinge

## **PRODUCT DESCRIPTION**

CC

| Catering Sink and Cupboard Units, Bowl Size 450x450x250mm    | ORDERING CODE |
|--------------------------------------------------------------|---------------|
| 1200x600mm with 2 doors, single bowl and left hand drainer   | CC1200SBL     |
| 1200x600mm with 2 doors, single bowl and right hand drainer  | CC1200SBR     |
| 1200x600mm with 2 doors, single bowl and double drainers     | CC1200SBD     |
| 1500x600mm with 3 doors, single bowl and left hand drainer   | CC1500SBL     |
| 1500x600mm with 3 doors, single bowl and right hand drainer  | CC1500SBR     |
| 1500x600mm with 3 doors, single bowl and double drainers     | CC1500SBD     |
| 1500x600mm with 3 doors, double bowls and left hand drainer  | CC1500DBL     |
| 1500x600mm with 3 doors, double bowls and right hand drainer | CC1500DBR     |
| 1500x600mm with 3 doors, double bowls and double drainers    | CC1500DBD     |
| 1800x600mm with 3 doors, single bowl and left hand drainer   | CC1800SBL     |
| 1800x600mm with 3 doors, single bowl and right hand drainer  | CC1800SBR     |
| 1800x600mm with 3 doors, single bowl and double drainers     | CC1800SBD     |
| 1800x600mm with 3 doors, double bowls and left hand drainer  | CC1800DBL     |
| 1800x600mm with 3 doors, double bowls and right hand drainer | CC1800DBR     |
| 1800x600mm with 3 doors, double bowls and double drainers    | CC1800DBD     |
| 2400x600mm with 4 doors, double bowls and left hand drainer  | CC2400DBL     |
| 2400x600mm with 4 doors, double bowls and right hand drainer | CC2400DBR     |
| 2400x600mm with 4 doors, double bowls and double drainers    | CC2400DBD     |