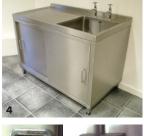

## **CATERING SINK AND CUPBOARD UNITS**

SDS heavy duty catering sink and cupboard units are manufactured from 1.5mm thick 304 grade stainless steel throughout.

All standard units are manufactured in one piece with no on site assembly required, and are supplied with 2 tap holes at 180mm centres behind each bowl, 38mm (1½" BSP) waste/overflow fittings, hinged lockable doors incorporating high quality flush fitting lift and turn locks, an internal shelf and side panels.

## **PRODUCT DESCRIPTION**

CC

| Catering Sink and Cupboard Units, Bowl Size 450x450x250mm    | ORDERING CODE |
|--------------------------------------------------------------|---------------|
| 1200x600mm with 2 doors, single bowl and left hand drainer   | CC1200SBL     |
| 1200x600mm with 2 doors, single bowl and right hand drainer  | CC1200SBR     |
| 1200x600mm with 2 doors, single bowl and double drainers     | CC1200SBD     |
| 1500x600mm with 3 doors, single bowl and left hand drainer   | CC1500SBL     |
| 1500x600mm with 3 doors, single bowl and right hand drainer  | CC1500SBR     |
| 1500x600mm with 3 doors, single bowl and double drainers     | CC1500SBD     |
| 1500x600mm with 3 doors, double bowls and left hand drainer  | CC1500DBL     |
| 1500x600mm with 3 doors, double bowls and right hand drainer | CC1500DBR     |
| 1500x600mm with 3 doors, double bowls and double drainers    | CC1500DBD     |
| 1800x600mm with 3 doors, single bowl and left hand drainer   | CC1800SBL     |
| 1800x600mm with 3 doors, single bowl and right hand drainer  | CC1800SBR     |
| 1800x600mm with 3 doors, single bowl and double drainers     | CC1800SBD     |
| 1800x600mm with 3 doors, double bowls and left hand drainer  | CC1800DBL     |
| 1800x600mm with 3 doors, double bowls and right hand drainer | CC1800DBR     |
| 1800x600mm with 3 doors, double bowls and double drainers    | CC1800DBD     |
| 2400x600mm with 4 doors, double bowls and left hand drainer  | CC2400DBL     |
| 2400x600mm with 4 doors, double bowls and right hand drainer | CC2400DBR     |
| 2400x600mm with 4 doors, double bowls and double drainers    | CC2400DBD     |