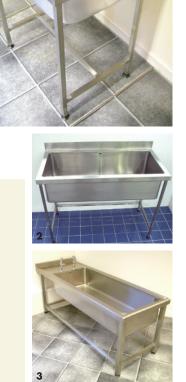

## **BELFAST SINK**

A heavy duty Belfast stainless steel sink unit manufactured in one piece with an integral stainless steel box section frame and supplied with a 38mm (1½" BSP) waste/overflow fitting and adjustable feet.

The standard unit is 710mm x 560mm overall with a bowl size of 610mm x 460mm x 290mm. Made to measure units can be manufactured to any size required.

A version with 2 tap holes at 180mm centres is also available; this unit is 710mm x 610mm overall.

eter Fixing

53<sup>±</sup>

710

610

50

Optional Taphole Version

-28mm Diameter Taphole

2 Special Belfast Sink