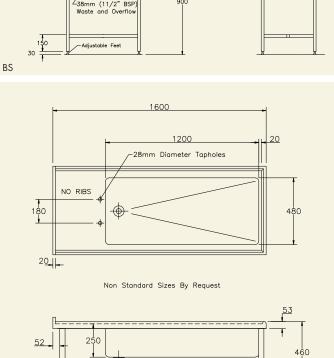

The standard unit is 710mm x 560mm overall with a bowl size of 610mm x 460mm x 290mm. Made to measure units can be manufactured to any size required.

A version with 2 tap holes at 180mm centres is also available; this unit is 710mm x 610mm overall.

The standard Play Sink is 1600mm x 600mm overall with a bowl 1200mm x 480mm x 250mm, and is supplied with 2 tap holes at 180mm centres, 38mm (1 $^{1}/_{2}$ " BSP) waste/overflow fitting and adjustable feet. Made to measure units can be manufactured to any size required.

438mm (11/2" BSP) Waste and Overflow

130

SPS

| PRODUCT DESCRIPTION                           | ORDERING CODE |
|-----------------------------------------------|---------------|
| Belfast sink on stand 710x560mm, no tap holes | BS            |
| Belfast sink on stand 710x610mm, 2 tap holes  | BST           |
| Play sink 1600x600mm, 2 tap holes             | SPS           |