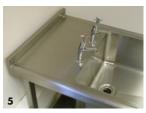

## **BELFAST SINK**

A heavy duty Belfast stainless steel sink unit manufactured in one piece with an integral stainless steel box section frame and supplied with a 38mm (1½" BSP) waste/overflow fitting and adjustable feet.

The standard unit is 710mm x 560mm overall with a bowl size of 610mm x 460mm x 290mm. Made to measure units can be manufactured to any size required.

A version with 2 tap holes at 180mm centres is also available; this unit is 710mm x 610mm overall.