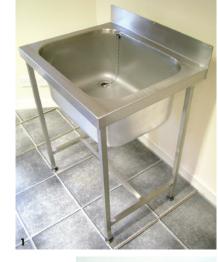

## **BELFAST SINK**

A heavy duty Belfast stainless steel sink unit manufactured in one piece with an integral stainless steel box section frame and supplied with a 38mm (1½" BSP) waste/overflow fitting and adjustable feet.

The standard unit is 710mm x 560mm overall with a bowl size of 610mm x 460mm x 290mm. Made to measure units can be manufactured to any size required.

A version with 2 tap holes at 180mm centres is also available; this unit is 710mm x 610mm overall.

eter Fixing

53<sup>±</sup>

710

610

50

Optional Taphole Version

-28mm Diameter Taphole

2 Special Belfast Sink