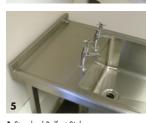

4 Play Sink Rolled Edge

5 Play Sink Drainer

| And Drip Lage at Front and Sides |  |
|----------------------------------|--|
| <del> - 600 - </del>             |  |
| Overflow 28mm Diameter           |  |
|                                  |  |
| H                                |  |