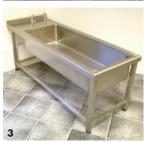

## **PLAY SINK**

50

A Purpose designed Play Sink manufactured from 1.5mm thick 304 grade stainless steel, incorporating a rolled top edge to 3 sides for safety and a low frame for easy access.

Non Standard Sizes By Request

The standard Play Sink is 1600mm x 600mm overall with a bowl 1200mm x 480mm x 250mm, and is supplied with 2 tap holes at 180mm centres, 38mm (1 $^{1}/_{2}$ " BSP) waste/overflow fitting and adjustable feet. Made to measure units can be manufactured to any size required.

4 Play Sink Rolled Edge

5 Play Sink Drainer

| And Drip Lage at Front and Sides |  |
|----------------------------------|--|
| <del> - 600 - </del>             |  |
| Overflow 28mm Diameter           |  |
|                                  |  |
| H                                |  |