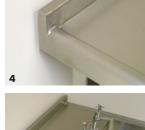

4 Play Sink Rolled Edge

5 Play Sink Drainer

| And Drip Lage at Front and Sides |  |
|----------------------------------|--|
| <del> - 600 - </del>             |  |
| Overflow 28mm Diameter           |  |
|                                  |  |
| H                                |  |