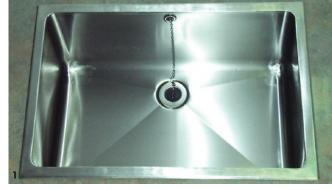

## SPECIAL SIZE SELF RIMMING BOWLS

Made to measure self rimming bowls are fabricated from 1.5mm 304 grade stainless steel (or 316 grade for laboratory equipment) and are only suitable for heavy duty commercial applications, each has a 25mm radius to all internal corners.

Any size required can be manufactured and each is supplied with a 38mm ( $1^{1}/2^{\prime\prime}$  BSP) waste/overflow fitting and fixing clips.