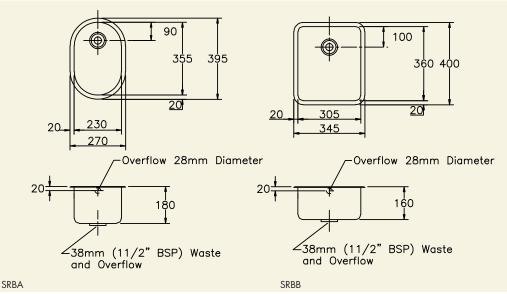

## STANDARD SIZE SELF RIMMING BOWLS

Standard self rimming bowls are pressed from 304 grade stainless steel and are suitable for commercial or domestic installations.

3 sizes are available and each is supplied complete with a 38mm (11/2" BSP) waste/overflow fitting and fixing clips.

|  | Seir rimming bowi special size (add length, width and depth to code) | SKR2 |
|--|----------------------------------------------------------------------|------|
|  | Self rimming bowl A 270x395x180mm                                    | SRBA |
|  | Self rimming bowl B 345x400x180mm                                    | SRBB |
|  | Self rimming bowl type C 420mm diameter x 160mm deep                 | SRBC |