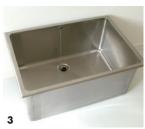

## Options

- 316 grade Stainless Steel
- Strainer waste fittings
- Vulcathene waste fittings

1/3 Special Size Self Rimming Bowls SRBS

4 SRBA 5 SRBB 6 SRBC

| PRODUCT DESCRIPTION                                                  | ORDERING CODI |
|----------------------------------------------------------------------|---------------|
| Self rimming bowl special size (add length, width and depth to code) | SRBS          |
|                                                                      |               |

|  | Seir rimming bowi special size (add length, width and depth to code) | SKR2 |
|--|----------------------------------------------------------------------|------|
|  | Self rimming bowl A 270x395x180mm                                    | SRBA |
|  | Self rimming bowl B 345x400x180mm                                    | SRBB |
|  | Self rimming bowl type C 420mm diameter x 160mm deep                 | SRBC |