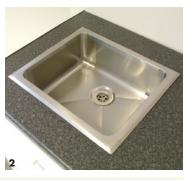

## STANDARD SIZE SELF RIMMING BOWLS

Standard self rimming bowls are pressed from 304 grade stainless steel and are suitable for commercial or domestic installations.

3 sizes are available and each is supplied complete with a 38mm (11/2" BSP) waste/overflow fitting and fixing clips.

## Options

- 316 grade Stainless Steel
- Strainer waste fittings
- Vulcathene waste fittings

1/3 Special Size Self Rimming Bowls SRBS

4 SRBA 5 SRBB 6 SRBC

| PRODUCT DESCRIPTION                                                  | ORDERING CODI |
|----------------------------------------------------------------------|---------------|
| Self rimming bowl special size (add length, width and depth to code) | SRBS          |
|                                                                      |               |