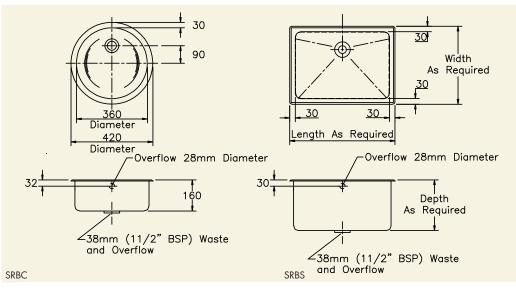

## SPECIAL SIZE SELF RIMMING BOWLS

Made to measure self rimming bowls are fabricated from 1.5mm 304 grade stainless steel (or 316 grade for laboratory equipment) and are only suitable for heavy duty commercial applications, each has a 25mm radius to all internal corners.

Any size required can be manufactured and each is supplied with a 38mm ( $1^{1}/2^{\prime\prime}$  BSP) waste/overflow fitting and fixing clips.

## Options

- 316 grade Stainless Steel
- Strainer waste fittings
- Vulcathene waste fittings

1/3 Special Size Self Rimming Bowls SRBS

4 SRBA 5 SRBB 6 SRBC

| PRODUCT DESCRIPTION                                                  | ORDERING CODI |
|----------------------------------------------------------------------|---------------|
| Self rimming bowl special size (add length, width and depth to code) | SRBS          |
|                                                                      |               |

|  | Seir rimming bowi special size (add length, width and depth to code) | SKR2 |
|--|----------------------------------------------------------------------|------|
|  | Self rimming bowl A 270x395x180mm                                    | SRBA |
|  | Self rimming bowl B 345x400x180mm                                    | SRBB |
|  | Self rimming bowl type C 420mm diameter x 160mm deep                 | SRBC |