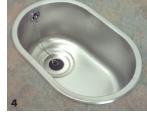

## Options

- 316 grade Stainless Steel
- Strainer waste fittings
- Vulcathene waste fittings

1/3 Special Size Self Rimming Bowls SRBS

4 SRBA 5 SRBB 6 SRBC

| PRODUCT DESCRIPTION                                                  | ORDERING CODI |
|----------------------------------------------------------------------|---------------|
| Self rimming bowl special size (add length, width and depth to code) | SRBS          |
|                                                                      |               |

|  | Seir rimming bowi special size (add length, width and depth to code) | SKR2 |
|--|----------------------------------------------------------------------|------|
|  | Self rimming bowl A 270x395x180mm                                    | SRBA |
|  | Self rimming bowl B 345x400x180mm                                    | SRBB |
|  | Self rimming bowl type C 420mm diameter x 160mm deep                 | SRBC |