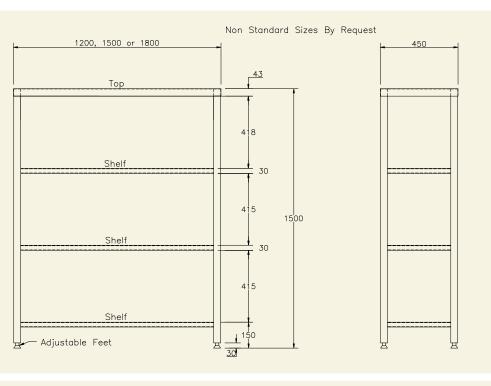

## FLOOR STANDING SHELVING UNIT

SHU

SH

A heavy duty shelving unit designed for catering applications, standard width is 450mm, and each unit has 4 tiers and an overall height of 1500mm

Shelves and shelving units of any width and depth can also be made to measure.

1 Wall Mounted Shelf

2 Floor Standing Shelving Unit

| PRODUCT DESCRIPTION               | ORDERING CODE |
|-----------------------------------|---------------|
| Wall mounted shelf 600mmx300mm    | SH600         |
| Wall mounted shelf 900mmx300mm    | SH900         |
| Wall mounted shelf 1200mmx300mm   | SH1200        |
| Wall mounted shelf 1500mmx300mm   | SH1500        |
| Wall mounted shelf 1800mmx300mm   | SH1800        |
| Wall mounted shelf 2100mmx300mm   | SH2100        |
| Wall mounted shelf 2400mmx300mm   | SH2400        |
| Wall mounted shelf 2700mmx300mm   | SH2700        |
| Wall mounted shelf 3000mmx300mm   | SH3000        |
| Shelving Unit 1200mmx450mmx1500mm | SHU1200       |
| Shelving Unit 1500mmx450mmx1500mm | SHU1500       |
| Shelving Unit 1800mmx450mmx1500mm | SHU1800       |