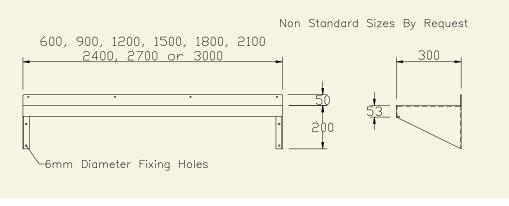

## WALL MOUNTED SHELF

A heavy duty wall mounted shelf designed for catering applications, standard width is 300mm with integral wall fixing brackets at approximately 1000mm centres.

1 Wall Mounted Shelf

2 Floor Standing Shelving Unit

| PRODUCT DESCRIPTION               | ORDERING CODE |
|-----------------------------------|---------------|
| Wall mounted shelf 600mmx300mm    | SH600         |
| Wall mounted shelf 900mmx300mm    | SH900         |
| Wall mounted shelf 1200mmx300mm   | SH1200        |
| Wall mounted shelf 1500mmx300mm   | SH1500        |
| Wall mounted shelf 1800mmx300mm   | SH1800        |
| Wall mounted shelf 2100mmx300mm   | SH2100        |
| Wall mounted shelf 2400mmx300mm   | SH2400        |
| Wall mounted shelf 2700mmx300mm   | SH2700        |
| Wall mounted shelf 3000mmx300mm   | SH3000        |
| Shelving Unit 1200mmx450mmx1500mm | SHU1200       |
| Shelving Unit 1500mmx450mmx1500mm | SHU1500       |
| Shelving Unit 1800mmx450mmx1500mm | SHU1800       |