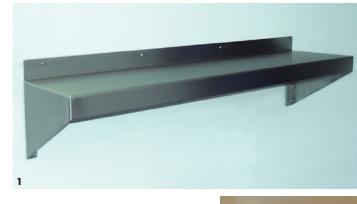

## WALL MOUNTED SHELF

A heavy duty wall mounted shelf designed for catering applications, standard width is 300mm with integral wall fixing brackets at approximately 1000mm centres.

1 Wall Mounted Shelf

2 Floor Standing Shelving Unit

| PRODUCT DESCRIPTION               | ORDERING CODE |
|-----------------------------------|---------------|
| Wall mounted shelf 600mmx300mm    | SH600         |
| Wall mounted shelf 900mmx300mm    | SH900         |
| Wall mounted shelf 1200mmx300mm   | SH1200        |
| Wall mounted shelf 1500mmx300mm   | SH1500        |
| Wall mounted shelf 1800mmx300mm   | SH1800        |
| Wall mounted shelf 2100mmx300mm   | SH2100        |
| Wall mounted shelf 2400mmx300mm   | SH2400        |
| Wall mounted shelf 2700mmx300mm   | SH2700        |
| Wall mounted shelf 3000mmx300mm   | SH3000        |
| Shelving Unit 1200mmx450mmx1500mm | SHU1200       |
| Shelving Unit 1500mmx450mmx1500mm | SHU1500       |
| Shelving Unit 1800mmx450mmx1500mm | SHU1800       |