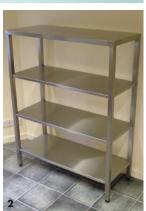

## FLOOR STANDING SHELVING UNIT

SHU

SH

A heavy duty shelving unit designed for catering applications, standard width is 450mm, and each unit has 4 tiers and an overall height of 1500mm

Shelves and shelving units of any width and depth can also be made to measure.

1 Wall Mounted Shelf

2 Floor Standing Shelving Unit

| PRODUCT DESCRIPTION               | ORDERING CODE |
|-----------------------------------|---------------|
| Wall mounted shelf 600mmx300mm    | SH600         |
| Wall mounted shelf 900mmx300mm    | SH900         |
| Wall mounted shelf 1200mmx300mm   | SH1200        |
| Wall mounted shelf 1500mmx300mm   | SH1500        |
| Wall mounted shelf 1800mmx300mm   | SH1800        |
| Wall mounted shelf 2100mmx300mm   | SH2100        |
| Wall mounted shelf 2400mmx300mm   | SH2400        |
| Wall mounted shelf 2700mmx300mm   | SH2700        |
| Wall mounted shelf 3000mmx300mm   | SH3000        |
| Shelving Unit 1200mmx450mmx1500mm | SHU1200       |
| Shelving Unit 1500mmx450mmx1500mm | SHU1500       |
| Shelving Unit 1800mmx450mmx1500mm | SHU1800       |