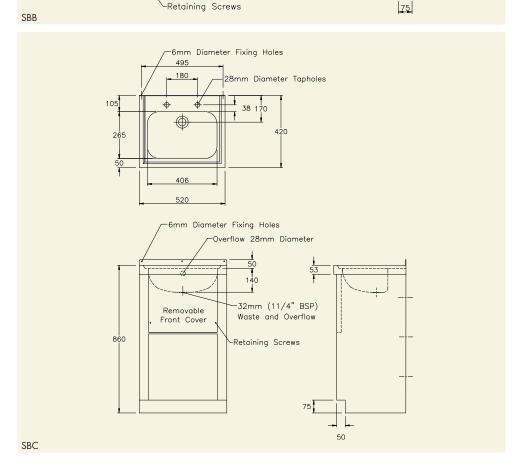

## **SECURITY BASINS**

Security washbasins are designed for use in high risk areas and feature all services enclosed within a stainless steel shroud.

The basins are available as either a wall mounted unit with a sloping shroud or a full down to floor type.

Both models incorporate a removable access panel for service access and are supplied with a 32mm ( $1\frac{1}{2}$ " BSP) waste/overflow fitting and 2 tap holes, optionally one or both can be deleted.

1 Wall Mounted Security Basin

## **PRODUCT DESCRIPTION**

Wall mounted security basin with 2 tapholes

Floor mounted security basin with 2 tapholes

**ORDERING CODE** SBB

SBC