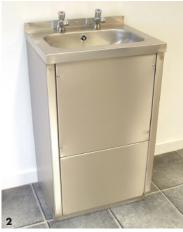

## **SECURITY BASINS**

Security washbasins are designed for use in high risk areas and feature all services enclosed within a stainless steel shroud.

The basins are available as either a wall mounted unit with a sloping shroud or a full down to floor type.

Both models incorporate a removable access panel for service access and are supplied with a 32mm ( $1\frac{1}{2}$ " BSP) waste/overflow fitting and 2 tap holes, optionally one or both can be deleted.







1 Wall Mounted Security Basin

2 Floor Standing Security Basin



## **PRODUCT DESCRIPTION**

Wall mounted security basin with 2 tapholes

Floor mounted security basin with 2 tapholes

**ORDERING CODE** SBB

SBC