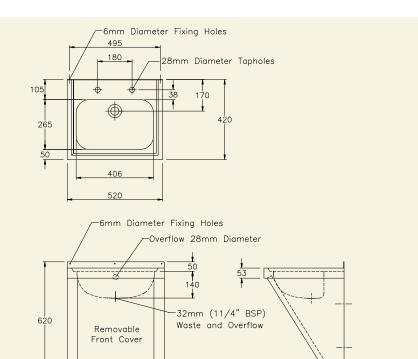

## **SECURITY BASINS**

Security washbasins are designed for use in high risk areas and feature all services enclosed within a stainless steel shroud.

The basins are available as either a wall mounted unit with a sloping shroud or a full down to floor type.

Both models incorporate a removable access panel for service access and are supplied with a 32mm ( $1\frac{1}{2}$ " BSP) waste/overflow fitting and 2 tap holes, optionally one or both can be deleted.

1 Wall Mounted Security Basin

## **PRODUCT DESCRIPTION**

Wall mounted security basin with 2 tapholes

Floor mounted security basin with 2 tapholes

**ORDERING CODE** SBB

SBC