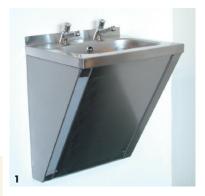

Both models incorporate a removable access panel for service access and are supplied with a 32mm ( $1\frac{1}{2}$ " BSP) waste/overflow fitting and 2 tap holes, optionally one or both can be deleted.

1 Wall Mounted Security Basin