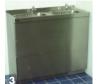

## **VANITY UNITS**

The SDS stainless steel vanity unit is available with up to 6 basins and in 3 different models:

- **TYPE A**: Wall mounted unit with no underskirt for low risk areas.
- TYPE B: Wall mounted unit with a sloping shroud and removable access panel.
- **TYPE C**: Floor standing unit with a down to floor shroud and removable access panel.

1 Vanity Unit Type A

- **2** Vanity Unit Type B
- 3 Vanity Unit Type C
- 4 Access Panel Fixing Detail

| PRODUCT DESCRIPTION                                            | ORDERING CODE |
|----------------------------------------------------------------|---------------|
| 2 basin vanity unit with front support legs and wall brackets  | SSVUA2        |
| 3 basin vanity unit with front support legs and wall brackets  | SSVUA3        |
| 4 basin vanity unit with front support legs and wall brackets  | SSVUA4        |
| 5 basin vanity unit with front support legs and wall brackets  | SSVUA5        |
| 6 basin vanity unit with front support legs and wall brackets  | SSVUA6        |
| 2 basin wall mounted vanity unit with removable access panel   | SSVUB2        |
| 3 basin wall mounted vanity unit with removable access panel   | SSVUB3        |
| 4 basin wall mounted vanity unit with removable access panel   | SSVUB4        |
| 5 basin wall mounted vanity unit with removable access panel   | SSVUB5        |
| 6 basin wall mounted vanity unit with removable access panel   | SSVUB6        |
| 2 basin floor standing vanity unit with removable access panel | SSVUC2        |
| 3 basin floor standing vanity unit with removable access panel | SSVUC3        |
| 4 basin floor standing vanity unit with removable access panel | SSVUC4        |
| 5 basin floor standing vanity unit with removable access panel | SSVUC5        |
| 6 basin floor standing vanity unit with removable access panel | SSVUC6        |