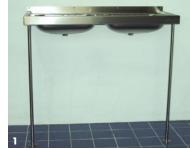

## **VANITY UNITS**

The SDS stainless steel vanity unit is available with up to 6 basins and in 3 different models:

- **TYPE A**: Wall mounted unit with no underskirt for low risk areas.
- TYPE B: Wall mounted unit with a sloping shroud and removable access panel.
- **TYPE C**: Floor standing unit with a down to floor shroud and removable access panel.

1 Vanity Unit Type A

- **2** Vanity Unit Type B
- 3 Vanity Unit Type C
- 4 Access Panel Fixing Detail

| PRODUCT DESCRIPTION                                            | ORDERING CODE |
|----------------------------------------------------------------|---------------|
| 2 basin vanity unit with front support legs and wall brackets  | SSVUA2        |
| 3 basin vanity unit with front support legs and wall brackets  | SSVUA3        |
| 4 basin vanity unit with front support legs and wall brackets  | SSVUA4        |
| 5 basin vanity unit with front support legs and wall brackets  | SSVUA5        |
| 6 basin vanity unit with front support legs and wall brackets  | SSVUA6        |
| 2 basin wall mounted vanity unit with removable access panel   | SSVUB2        |
| 3 basin wall mounted vanity unit with removable access panel   | SSVUB3        |
| 4 basin wall mounted vanity unit with removable access panel   | SSVUB4        |
| 5 basin wall mounted vanity unit with removable access panel   | SSVUB5        |
| 6 basin wall mounted vanity unit with removable access panel   | SSVUB6        |
| 2 basin floor standing vanity unit with removable access panel | SSVUC2        |
| 3 basin floor standing vanity unit with removable access panel | SSVUC3        |
| 4 basin floor standing vanity unit with removable access panel | SSVUC4        |
| 5 basin floor standing vanity unit with removable access panel | SSVUC5        |
| 6 basin floor standing vanity unit with removable access panel | SSVUC6        |