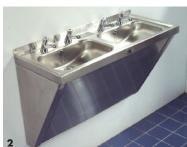

## **VANITY UNITS**

The SDS stainless steel vanity unit is available with up to 6 basins and in 3 different models:

- **TYPE A**: Wall mounted unit with no underskirt for low risk areas.
- TYPE B: Wall mounted unit with a sloping shroud and removable access panel.
- **TYPE C**: Floor standing unit with a down to floor shroud and removable access panel.

1 Vanity Unit Type A

- **2** Vanity Unit Type B
- 3 Vanity Unit Type C
- 4 Access Panel Fixing Detail

| PRODUCT DESCRIPTION                                            | ORDERING CODE |
|----------------------------------------------------------------|---------------|
| 2 basin vanity unit with front support legs and wall brackets  | SSVUA2        |
| 3 basin vanity unit with front support legs and wall brackets  | SSVUA3        |
| 4 basin vanity unit with front support legs and wall brackets  | SSVUA4        |
| 5 basin vanity unit with front support legs and wall brackets  | SSVUA5        |
| 6 basin vanity unit with front support legs and wall brackets  | SSVUA6        |
| 2 basin wall mounted vanity unit with removable access panel   | SSVUB2        |
| 3 basin wall mounted vanity unit with removable access panel   | SSVUB3        |
| 4 basin wall mounted vanity unit with removable access panel   | SSVUB4        |
| 5 basin wall mounted vanity unit with removable access panel   | SSVUB5        |
| 6 basin wall mounted vanity unit with removable access panel   | SSVUB6        |
| 2 basin floor standing vanity unit with removable access panel | SSVUC2        |
| 3 basin floor standing vanity unit with removable access panel | SSVUC3        |
| 4 basin floor standing vanity unit with removable access panel | SSVUC4        |
| 5 basin floor standing vanity unit with removable access panel | SSVUC5        |
| 6 basin floor standing vanity unit with removable access panel | SSVUC6        |