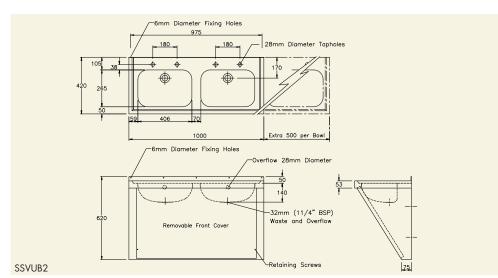

## **VANITY UNITS**

The SDS stainless steel vanity unit is available with up to 6 basins and in 3 different models:

- **TYPE A**: Wall mounted unit with no underskirt for low risk areas.
- TYPE B: Wall mounted unit with a sloping shroud and removable access panel.
- **TYPE C**: Floor standing unit with a down to floor shroud and removable access panel.

All units are 420mm wide with a length of 500mm per basin, and are supplied with 32mm ( $1^{1}/2^{\prime\prime}$  BSP) waste/overflow fittings.

2 tap holes per basin are provided as standard but optionally one or both can be deleted.

1 Vanity Unit Type A

- **2** Vanity Unit Type B
- 3 Vanity Unit Type C
- 4 Access Panel Fixing Detail

| PRODUCT DESCRIPTION                                            | ORDERING CODE |
|----------------------------------------------------------------|---------------|
| 2 basin vanity unit with front support legs and wall brackets  | SSVUA2        |
| 3 basin vanity unit with front support legs and wall brackets  | SSVUA3        |
| 4 basin vanity unit with front support legs and wall brackets  | SSVUA4        |
| 5 basin vanity unit with front support legs and wall brackets  | SSVUA5        |
| 6 basin vanity unit with front support legs and wall brackets  | SSVUA6        |
| 2 basin wall mounted vanity unit with removable access panel   | SSVUB2        |
| 3 basin wall mounted vanity unit with removable access panel   | SSVUB3        |
| 4 basin wall mounted vanity unit with removable access panel   | SSVUB4        |
| 5 basin wall mounted vanity unit with removable access panel   | SSVUB5        |
| 6 basin wall mounted vanity unit with removable access panel   | SSVUB6        |
| 2 basin floor standing vanity unit with removable access panel | SSVUC2        |
| 3 basin floor standing vanity unit with removable access panel | SSVUC3        |
| 4 basin floor standing vanity unit with removable access panel | SSVUC4        |
| 5 basin floor standing vanity unit with removable access panel | SSVUC5        |
| 6 basin floor standing vanity unit with removable access panel | SSVUC6        |