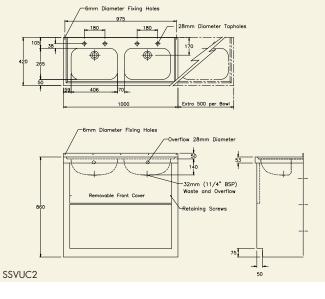

## **VANITY UNITS**

The SDS stainless steel vanity unit is available with up to 6 basins and in 3 different models:

- **TYPE A**: Wall mounted unit with no underskirt for low risk areas.
- TYPE B: Wall mounted unit with a sloping shroud and removable access panel.
- **TYPE C**: Floor standing unit with a down to floor shroud and removable access panel.

All units are 420mm wide with a length of 500mm per basin, and are supplied with 32mm ( $1^{1}/2^{\prime\prime}$  BSP) waste/overflow fittings.

2 tap holes per basin are provided as standard but optionally one or both can be deleted.

1 Vanity Unit Type A

- **2** Vanity Unit Type B
- 3 Vanity Unit Type C
- 4 Access Panel Fixing Detail

| PRODUCT DESCRIPTION                                            | ORDERING CODE |
|----------------------------------------------------------------|---------------|
| 2 basin vanity unit with front support legs and wall brackets  | SSVUA2        |
| 3 basin vanity unit with front support legs and wall brackets  | SSVUA3        |
| 4 basin vanity unit with front support legs and wall brackets  | SSVUA4        |
| 5 basin vanity unit with front support legs and wall brackets  | SSVUA5        |
| 6 basin vanity unit with front support legs and wall brackets  | SSVUA6        |
| 2 basin wall mounted vanity unit with removable access panel   | SSVUB2        |
| 3 basin wall mounted vanity unit with removable access panel   | SSVUB3        |
| 4 basin wall mounted vanity unit with removable access panel   | SSVUB4        |
| 5 basin wall mounted vanity unit with removable access panel   | SSVUB5        |
| 6 basin wall mounted vanity unit with removable access panel   | SSVUB6        |
| 2 basin floor standing vanity unit with removable access panel | SSVUC2        |
| 3 basin floor standing vanity unit with removable access panel | SSVUC3        |
| 4 basin floor standing vanity unit with removable access panel | SSVUC4        |
| 5 basin floor standing vanity unit with removable access panel | SSVUC5        |
| 6 basin floor standing vanity unit with removable access panel | SSVUC6        |