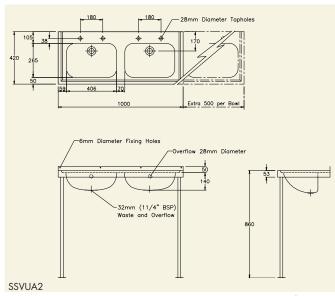

## **VANITY UNITS**

The SDS stainless steel vanity unit is available with up to 6 basins and in 3 different models:

- **TYPE A**: Wall mounted unit with no underskirt for low risk areas.
- TYPE B: Wall mounted unit with a sloping shroud and removable access panel.
- **TYPE C**: Floor standing unit with a down to floor shroud and removable access panel.

All units are 420mm wide with a length of 500mm per basin, and are supplied with 32mm ( $1^{1}/2^{\prime\prime}$  BSP) waste/overflow fittings.

2 tap holes per basin are provided as standard but optionally one or both can be deleted.

1 Vanity Unit Type A

- **2** Vanity Unit Type B
- 3 Vanity Unit Type C
- 4 Access Panel Fixing Detail

| PRODUCT DESCRIPTION                                            | ORDERING CODE |
|----------------------------------------------------------------|---------------|
| 2 basin vanity unit with front support legs and wall brackets  | SSVUA2        |
| 3 basin vanity unit with front support legs and wall brackets  | SSVUA3        |
| 4 basin vanity unit with front support legs and wall brackets  | SSVUA4        |
| 5 basin vanity unit with front support legs and wall brackets  | SSVUA5        |
| 6 basin vanity unit with front support legs and wall brackets  | SSVUA6        |
| 2 basin wall mounted vanity unit with removable access panel   | SSVUB2        |
| 3 basin wall mounted vanity unit with removable access panel   | SSVUB3        |
| 4 basin wall mounted vanity unit with removable access panel   | SSVUB4        |
| 5 basin wall mounted vanity unit with removable access panel   | SSVUB5        |
| 6 basin wall mounted vanity unit with removable access panel   | SSVUB6        |
| 2 basin floor standing vanity unit with removable access panel | SSVUC2        |
| 3 basin floor standing vanity unit with removable access panel | SSVUC3        |
| 4 basin floor standing vanity unit with removable access panel | SSVUC4        |
| 5 basin floor standing vanity unit with removable access panel | SSVUC5        |
| 6 basin floor standing vanity unit with removable access panel | SSVUC6        |