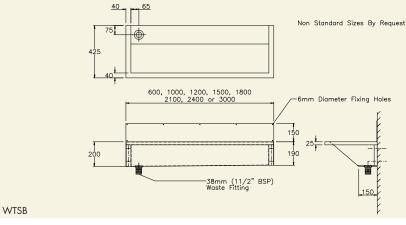

## **WALL MOUNTED WASH TROUGHS**

Wall mounted wash troughs are provided with a tap landing and pairs of tap holes for deck mounted taps (WTTL) or alternatively with a 150mm splash back to rear for use with wall mounted taps (WTSB). Also supplied is a 38 mm ( $1^{1}/2^{\prime\prime}$  BSP) flush grated waste fitting to one end.

## **Options**

- Special size units (up to 3000mm in one piece)
- Front Support Legs
- Deck Mounted Soap Dispensers
  Monoblock tap holes
- Single tap holes
- 1 Taplanding Wash Trough
- 2 Splashback Wash Trough