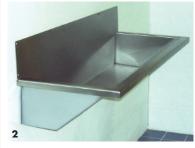

## **WALL MOUNTED WASH TROUGHS**

Wall mounted wash troughs are provided with a tap landing and pairs of tap holes for deck mounted taps (WTTL) or alternatively with a 150mm splash back to rear for use with wall mounted taps (WTSB). Also supplied is a 38 mm ( $1^{1}/2^{\prime\prime}$  BSP) flush grated waste fitting to one end.

## **Options**

- Special size units (up to 3000mm in one piece)
- Front Support Legs
- Deck Mounted Soap Dispensers
  Monoblock tap holes
- Single tap holes
- 1 Taplanding Wash Trough
- 2 Splashback Wash Trough