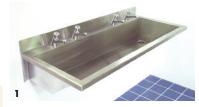

## **WALL MOUNTED WASH TROUGHS**

Wall mounted wash troughs are provided with a tap landing and pairs of tap holes for deck mounted taps (WTTL) or alternatively with a 150mm splash back to rear for use with wall mounted taps (WTSB). Also supplied is a 38 mm ( $1^{1}/2^{\prime\prime}$  BSP) flush grated waste fitting to one end.

## **Options**

- Special size units (up to 3000mm in one piece)
- Front Support Legs
- Deck Mounted Soap Dispensers
  Monoblock tap holes
- Single tap holes
- 1 Taplanding Wash Trough
- 2 Splashback Wash Trough