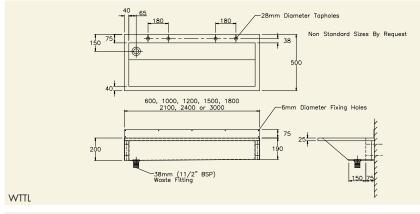

## **WALL MOUNTED WASH TROUGHS**

Wall mounted wash troughs are provided with a tap landing and pairs of tap holes for deck mounted taps (WTTL) or alternatively with a 150mm splash back to rear for use with wall mounted taps (WTSB). Also supplied is a 38 mm ( $1^{1}/2^{\prime\prime}$  BSP) flush grated waste fitting to one end.

## **Options**

- Special size units (up to 3000mm in one piece)
- Front Support Legs
- Deck Mounted Soap Dispensers
  Monoblock tap holes
- Single tap holes
- 1 Taplanding Wash Trough
- 2 Splashback Wash Trough