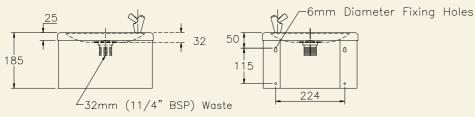

## WALL MOUNTED DRINKING FOUNTAINS

Round and Square wall mounted drinking fountains incorporate integral fixing brackets and are supplied with chrome plated push button bubbler tap and a 32mm (11/4" BSP) waste fitting.

## **PRODUCT DESCRIPTION**

ORDERING CODE

Square wall mounted drinking fountain Round wall mounted drinking fountain

SSDFS SSDFR fountains