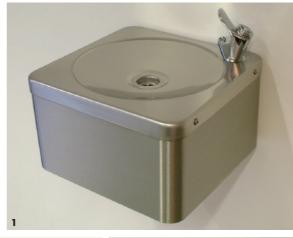

## WALL MOUNTED DRINKING FOUNTAINS

Round and Square wall mounted drinking fountains incorporate integral fixing brackets and are supplied with chrome plated push button bubbler tap and a 32mm (11/4" BSP) waste fitting.

SSDFS

- 1 Square Drinking Fountain (SSDFS)
- 2 Round Drinking Fountain (SSDFR)

## **PRODUCT DESCRIPTION**

ORDERING CODE

Square wall mounted drinking fountain Round wall mounted drinking fountain

SSDFS SSDFR fountains