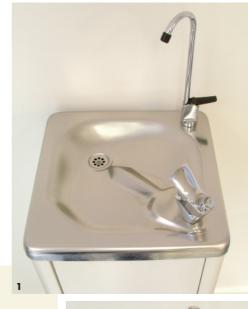

## **DRINKING WATER COOLER**

A floor standing drinking water cooler designed for connection to mains water supply, drainage and electricity, the fountain is capable of dispensing 25 litres of water per hour.

Supplied with chrome plated push button bubbler tap, cup/bottle filler and carbon block filter.

1/2 Drinking Water Cooler (CDF)

CDF

PRODUCT DESCRIPTION

ORDERING CODE

Drinking water cooler with cup filler and bubbler