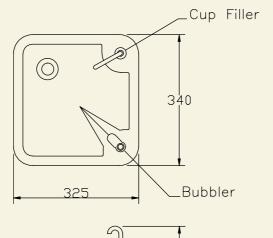

## **DRINKING WATER COOLER**

A floor standing drinking water cooler designed for connection to mains water supply, drainage and electricity, the fountain is capable of dispensing 25 litres of water per hour.

Supplied with chrome plated push button bubbler tap, cup/bottle filler and carbon block filter.

1/2 Drinking Water Cooler (CDF)

CDF

PRODUCT DESCRIPTION

ORDERING CODE

Drinking water cooler with cup filler and bubbler