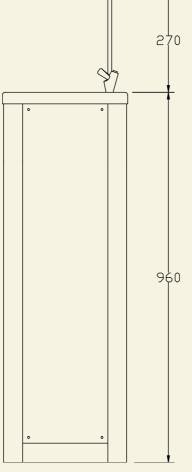

## PEDESTAL DRINKING FOUNTAIN

A floor standing drinking fountain designed for service entry from below, incorporating a lockable door and supplied with chrome plated push button bubbler tap and a 32mm ( $1^{1}/_{4}$ " BSP) waste fitting.

1 Pedestal Drinking Fountain (SSDFP)

PRODUCT DESCRIPTION

SSDFP

ORDERING CODE

Pedestal floor standing drinking fountain

SSDFP