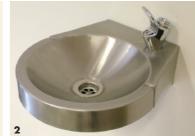

## WALL MOUNTED DRINKING FOUNTAINS

Round and Square wall mounted drinking fountains incorporate integral fixing brackets and are supplied with chrome plated push button bubbler tap and a 32mm (11/4" BSP) waste fitting.

SSDFS

- 1 Square Drinking Fountain (SSDFS)
- 2 Round Drinking Fountain (SSDFR)

## **PRODUCT DESCRIPTION**

ORDERING CODE

Square wall mounted drinking fountain Round wall mounted drinking fountain

SSDFS SSDFR fountains