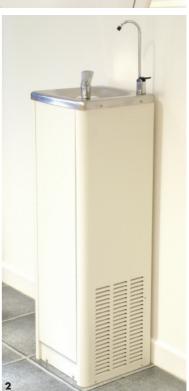

## PEDESTAL DRINKING FOUNTAIN

A floor standing drinking fountain designed for service entry from below, incorporating a lockable door and supplied with chrome plated push button bubbler tap and a 32mm ( $1^{1}/_{4}$ " BSP) waste fitting.

1 Pedestal Drinking Fountain (SSDFP)

PRODUCT DESCRIPTION

SSDFP

ORDERING CODE

Pedestal floor standing drinking fountain

SSDFP