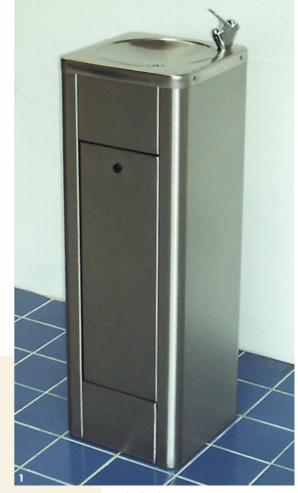

## PEDESTAL DRINKING FOUNTAIN

A floor standing drinking fountain designed for service entry from below, incorporating a lockable door and supplied with chrome plated push button bubbler tap and a 32mm ( $1^{1}/_{4}$ " BSP) waste fitting.

1 Pedestal Drinking Fountain (SSDFP)

PRODUCT DESCRIPTION

SSDFP

ORDERING CODE

Pedestal floor standing drinking fountain

SSDFP