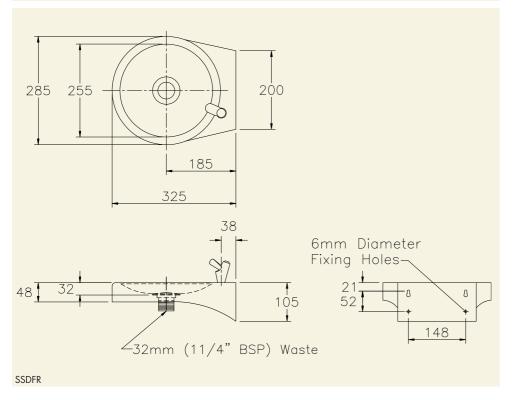

## WALL MOUNTED DRINKING FOUNTAINS

Round and Square wall mounted drinking fountains incorporate integral fixing brackets and are supplied with chrome plated push button bubbler tap and a 32mm (11/4" BSP) waste fitting.

SSDFS

- 1 Square Drinking Fountain (SSDFS)
- 2 Round Drinking Fountain (SSDFR)

## **PRODUCT DESCRIPTION**

ORDERING CODE

Square wall mounted drinking fountain Round wall mounted drinking fountain

SSDFS SSDFR fountains