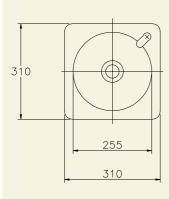

## WALL MOUNTED DRINKING FOUNTAINS

Round and Square wall mounted drinking fountains incorporate integral fixing brackets and are supplied with chrome plated push button bubbler tap and a 32mm (11/4" BSP) waste fitting.

## **PRODUCT DESCRIPTION**

ORDERING CODE

Square wall mounted drinking fountain Round wall mounted drinking fountain

SSDFS SSDFR fountains