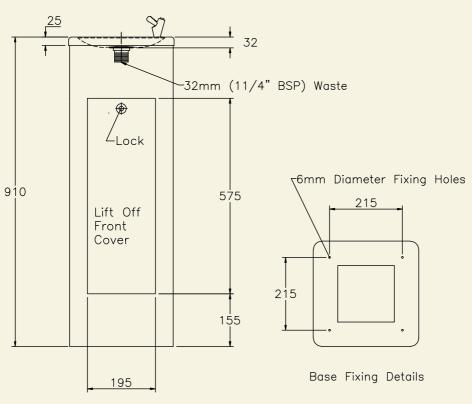

## PEDESTAL DRINKING FOUNTAIN

A floor standing drinking fountain designed for service entry from below, incorporating a lockable door and supplied with chrome plated push button bubbler tap and a 32mm ( $1^{1}/_{4}$ " BSP) waste fitting.

1 Pedestal Drinking Fountain (SSDFP)

PRODUCT DESCRIPTION

SSDFP

ORDERING CODE

Pedestal floor standing drinking fountain

SSDFP