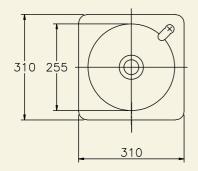

## WALL MOUNTED DRINKING FOUNTAINS

Round and Square wall mounted drinking fountains incorporate integral fixing brackets and are supplied with chrome plated push button bubbler tap and a 32mm (11/4" BSP) waste fitting.

SSDFS

- 1 Square Drinking Fountain (SSDFS)
- 2 Round Drinking Fountain (SSDFR)

## **PRODUCT DESCRIPTION**

ORDERING CODE

Square wall mounted drinking fountain Round wall mounted drinking fountain

SSDFS SSDFR fountains