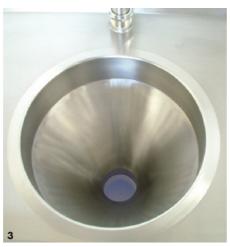

- 1 Combined Sink and Hopper
- 2 Integral Sink Bowl
- 3 Flushing Hopper

Anti Drip Edge at Hopper End

| PRODUC | CT DESC | RIPTION |
|--------|---------|---------|
|        |         |         |