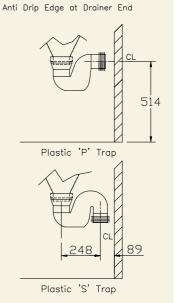

## **COMBINED SINK AND HOPPER**

The SDS combined sink and hopper is manufactured from 304 grade stainless steel and is supplied with a plastic P or S trap, 2 tap holes behind the bowl, a 38mm (1½" BSP) waste/overflow fitting and a top entry flush connection.

## **ORDERING CODE**

|  | Combined sink and hopper, left hand drainer, plastic P trap  | CSSHLP |
|--|--------------------------------------------------------------|--------|
|  | Combined sink and hopper, right hand drainer, plastic P trap | CSSHRP |
|  | Combined sink and hopper, left hand drainer, plastic S trap  | CSSHLS |
|  | Combined sink and hopper, right hand drainer, plastic S trap | CSSHRS |