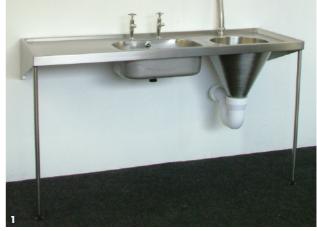

## **COMBINED SINK AND HOPPER**

The SDS combined sink and hopper is manufactured from 304 grade stainless steel and is supplied with a plastic P or S trap, 2 tap holes behind the bowl, a 38mm (1½" BSP) waste/overflow fitting and a top entry flush connection.

- 1 Combined Sink and Hopper
- 2 Integral Sink Bowl
- 3 Flushing Hopper

Anti Drip Edge at Hopper End

| PRODUC | CT DESC | RIPTION |
|--------|---------|---------|
|        |         |         |