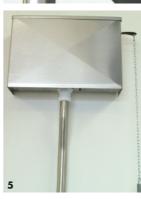

## Options

- Front support legs (Pair)
  Stainless steel P or S trap

- Back entry hopper flush
   No tap holes behind bowl
- Plastic cistern and flushpipe
   Stainless steel cistern and flushpipe
- 4 Front Support Leg
- 5 Optional Stainless Steel Cistern
- 6 Optional Plastic Cistern