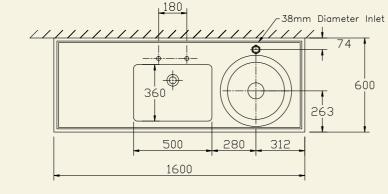

## **COMBINED SINK AND HOPPER**

The SDS combined sink and hopper is manufactured from 304 grade stainless steel and is supplied with a plastic P or S trap, 2 tap holes behind the bowl, a 38mm (1½" BSP) waste/overflow fitting and a top entry flush connection.

## **ORDERING CODE**

|  | Combined sink and hopper, left hand drainer, plastic P trap  | CSSHLP |
|--|--------------------------------------------------------------|--------|
|  | Combined sink and hopper, right hand drainer, plastic P trap | CSSHRP |
|  | Combined sink and hopper, left hand drainer, plastic S trap  | CSSHLS |
|  | Combined sink and hopper, right hand drainer, plastic S trap | CSSHRS |