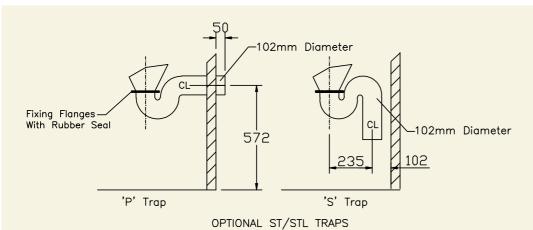

## Options

- Front support legs (Pair)
  Stainless steel P or S trap

- Back entry hopper flush
   No tap holes behind bowl
- Plastic cistern and flushpipe
   Stainless steel cistern and flushpipe
- 4 Front Support Leg
- 5 Optional Stainless Steel Cistern
- 6 Optional Plastic Cistern