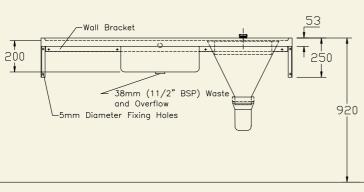

## **COMBINED SINK AND HOPPER**

The SDS combined sink and hopper is manufactured from 304 grade stainless steel and is supplied with a plastic P or S trap, 2 tap holes behind the bowl, a 38mm (1½" BSP) waste/overflow fitting and a top entry flush connection.

- 1 Combined Sink and Hopper
- 2 Integral Sink Bowl
- 3 Flushing Hopper

Anti Drip Edge at Hopper End

| PRODUC | CT DESC | RIPTION |
|--------|---------|---------|
|        |         |         |