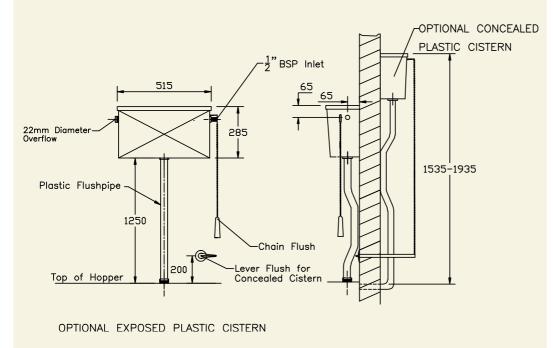

## **COMBINED SINK AND HOPPER**

continued

OPTIONAL EXPOSED ST/STL CISTERN

## Options

- Front support legs (Pair)
  Stainless steel P or S trap

- Back entry hopper flush
   No tap holes behind bowl
- Plastic cistern and flushpipe
   Stainless steel cistern and flushpipe
- 4 Front Support Leg
- 5 Optional Stainless Steel Cistern
- 6 Optional Plastic Cistern