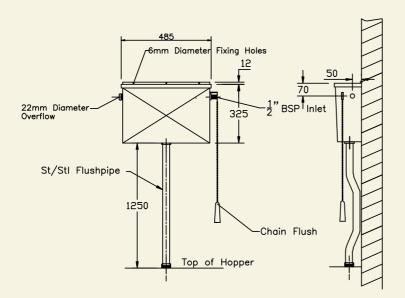

## Options

- Front support legs (Pair)
  Stainless steel P or S trap

- Back entry hopper flush
   No tap holes behind bowl
- Plastic cistern and flushpipe
   Stainless steel cistern and flushpipe
- 4 Front Support Leg
- 5 Optional Stainless Steel Cistern
- 6 Optional Plastic Cistern