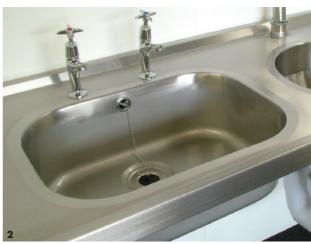

- 1 Combined Sink and Hopper
- 2 Integral Sink Bowl
- 3 Flushing Hopper

Anti Drip Edge at Hopper End

| PRODUC | CT DESC | RIPTION |
|--------|---------|---------|
|        |         |         |