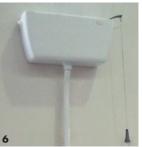

## Options

- Front support legs (Pair)
  Stainless steel P or S trap

- Back entry hopper flush
   No tap holes behind bowl
- Plastic cistern and flushpipe
   Stainless steel cistern and flushpipe
- 4 Front Support Leg
- 5 Optional Stainless Steel Cistern
- 6 Optional Plastic Cistern