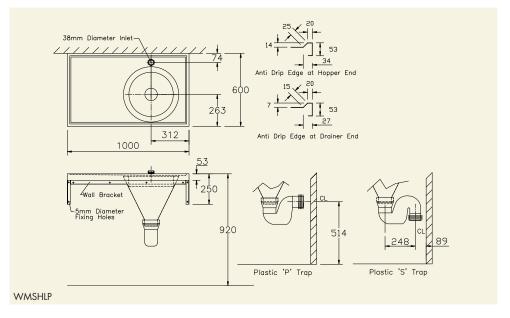

## **HOPPER WITH DRAINER**

The SDS hopper with drainer is a wall mounted unit manufactured from 304 grade stainless steel incorporating integral cantilever brackets and is supplied with a plastic P or S trap and a top entry flush connection.

## PRODUCT DESCRIPTIONORDERING CODEHopper with grating, P trapWMGHPHopper with grating, S trapWMGHSHopper with drainer, left hand drainer, P trapWMSHLPHopper with drainer, left hand drainer, S trapWMSHLS