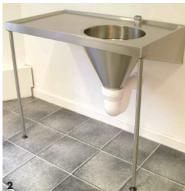

## **HOPPER WITH DRAINER**

The SDS hopper with drainer is a wall mounted unit manufactured from 304 grade stainless steel incorporating integral cantilever brackets and is supplied with a plastic P or S trap and a top entry flush connection.

## **Options**

- Front support legs (Pair)
- Stainless steel P or S trap
- Back entry flush
- Plastic cistern and flushpipe
- Stainless steel cistern and flushpipe
- 1 Hopper with Grating
- ${\bf 2} \ {\bf Hopper} \ {\bf with} \ {\bf Drainer} \ ({\bf Shown} \ {\bf with} \ {\bf optional} \ {\bf legs})$