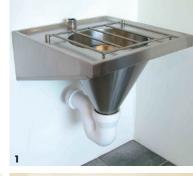

## **HOPPER WITH GRATING**

The SDS hopper with grating is a wall mounted unit manufactured from 304 grade stainless steel incorporating integral cantilever brackets and a hinged bucket grating. It is supplied with a plastic P or S trap, and a top entry flush connection.

## **Options**

- Front support legs (Pair)
- Stainless steel P or S trap
- Back entry flush
- Plastic cistern and flushpipe
- Stainless steel cistern and flushpipe
- 1 Hopper with Grating
- ${\bf 2} \ {\bf Hopper} \ {\bf with} \ {\bf Drainer} \ ({\bf Shown} \ {\bf with} \ {\bf optional} \ {\bf legs})$