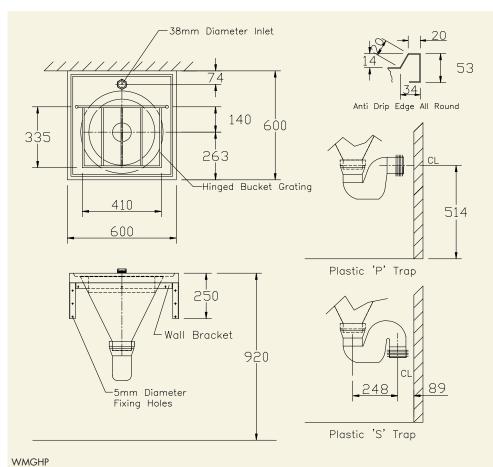

## **HOPPER WITH GRATING**

The SDS hopper with grating is a wall mounted unit manufactured from 304 grade stainless steel incorporating integral cantilever brackets and a hinged bucket grating. It is supplied with a plastic P or S trap, and a top entry flush connection.

## PRODUCT DESCRIPTIONORDERING CODEHopper with grating, P trapWMGHPHopper with grating, S trapWMGHSHopper with drainer, left hand drainer, P trapWMSHLPHopper with drainer, left hand drainer, S trapWMSHLS