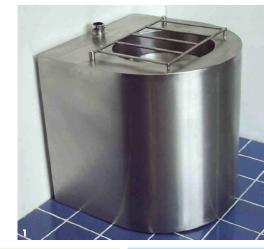

## FLOOR STANDING HOPPER

The SDS floor standing hopper is manufactured from 304 grade stainless steel and incorporates integral wall fixing flanges and a hinged bucket grating. It is supplied with a plastic P or S trap, and a top entry flush connection.

## **Options**

- Stainless steel P or S trap
- Back entry flush and concealed fixings (accessible from service duct)
- Plastic cistern and flushpipe
  Stainless steel cistern and flushpipe

1 Floor Standing Hopper