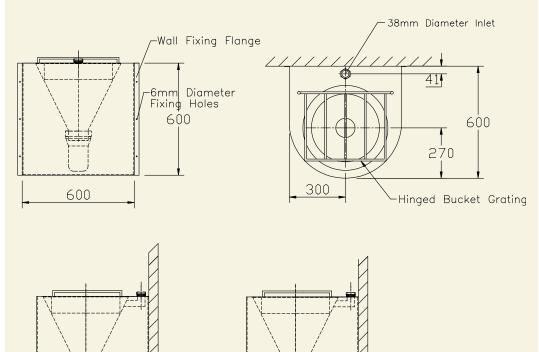

## FLOOR STANDING HOPPER

The SDS floor standing hopper is manufactured from 304 grade stainless steel and incorporates integral wall fixing flanges and a hinged bucket grating. It is supplied with a plastic P or S trap, and a top entry flush connection.

## **Options**

- Stainless steel P or S trap
- Back entry flush and concealed fixings (accessible from service duct)
- Plastic cistern and flushpipe
  Stainless steel cistern and flushpipe

1 Floor Standing Hopper