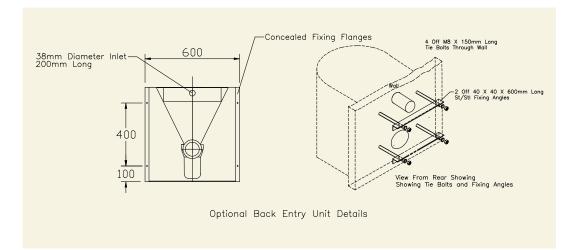

## **Options**

- Stainless steel P or S trap
- Back entry flush and concealed fixings (accessible from service duct)
- Plastic cistern and flushpipe
  Stainless steel cistern and flushpipe

1 Floor Standing Hopper