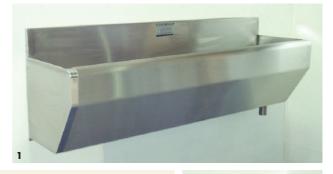

## SURGEONS SCRUB UP TROUGHS

Т

Surgeons scrub up troughs are manufactured from 304 grade Stainless Steel and are supplied with a 38mm (11/2'' BSP) flush grated waste fitting to one end.

3 models are available - a Splash back type designed for wall mounted bib taps, a tap landing type for deck mounted taps and a high back type for bib taps mounted on the trough itself.