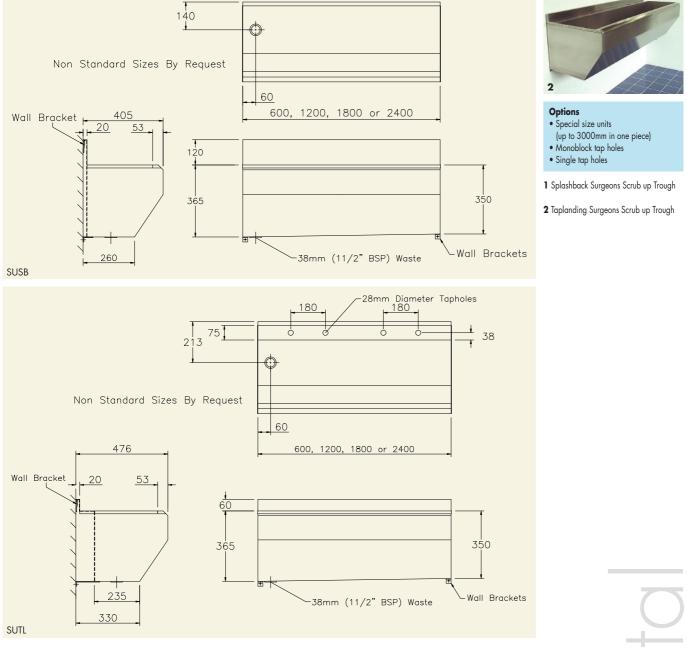

## SURGEONS SCRUB UP TROUGHS

Т

Surgeons scrub up troughs are manufactured from 304 grade Stainless Steel and are supplied with a 38mm (11/2'' BSP) flush grated waste fitting to one end.

3 models are available - a Splash back type designed for wall mounted bib taps, a tap landing type for deck mounted taps and a high back type for bib taps mounted on the trough itself.

## Options

- Special size units
- (up to 3000mm in one piece)
- Monoblock tap holes
- Single tap holes

1 High Back Surgeons Scrub up Trough

**PRODUCT DESCRIPTION** ORDERING CODE SUTL1800L 1800mm tap landing scrub up trough, L/H outlet, 3 pairs tap holes SUSB1800L 1800mm splash back scrub up trough, L/H outlet 1800mm high back scrub up trough, L/H outlet, 3 pairs tap holes SUHB1800L 1800mm tap landing scrub up trough, R/H outlet, 3 pairs tap holes SUTL1800R 1800mm splash back scrub up trough, R/H outlet SUSB1800R 1800mm high back scrub up trough, R/H outlet, 3 pairs tap holes SUHB1800R 2400mm tap landing scrub up trough, L/H outlet, 4 pairs tap holes SUTL2400L 2400mm splash back scrub up trough, L/H outlet SUSB2400L 2400mm high back scrub up trough, L/H outlet, 4 pairs tap holes SUHB2400L 2400mm tap landing scrub up trough, R/H outlet, 4 pairs tap holes SUTL2400R 2400mm splash back scrub up trough, R/H outlet SUSB2400R 2400mm high back scrub up trough, R/H outlet, 4 pairs tap holes SUHB2400R