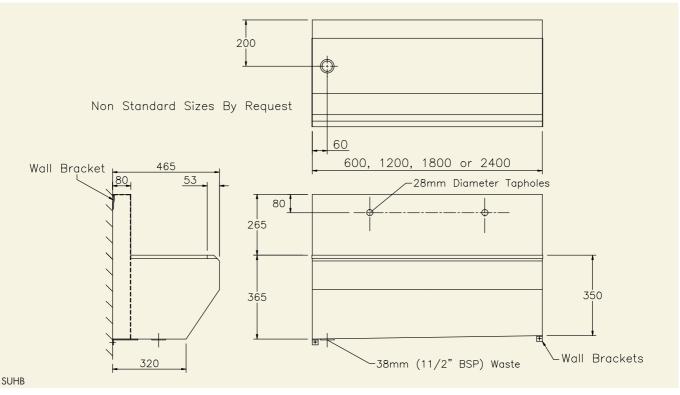

## SURGEONS SCRUB UP TROUGHS

Т

Surgeons scrub up troughs are manufactured from 304 grade Stainless Steel and are supplied with a 38mm (11/2'' BSP) flush grated waste fitting to one end.

3 models are available - a Splash back type designed for wall mounted bib taps, a tap landing type for deck mounted taps and a high back type for bib taps mounted on the trough itself.

## Options

- Special size units
- (up to 3000mm in one piece)
- Monoblock tap holes
- Single tap holes

1 High Back Surgeons Scrub up Trough

**PRODUCT DESCRIPTION** ORDERING CODE SUTL1800L 1800mm tap landing scrub up trough, L/H outlet, 3 pairs tap holes SUSB1800L 1800mm splash back scrub up trough, L/H outlet 1800mm high back scrub up trough, L/H outlet, 3 pairs tap holes SUHB1800L 1800mm tap landing scrub up trough, R/H outlet, 3 pairs tap holes SUTL1800R 1800mm splash back scrub up trough, R/H outlet SUSB1800R 1800mm high back scrub up trough, R/H outlet, 3 pairs tap holes SUHB1800R 2400mm tap landing scrub up trough, L/H outlet, 4 pairs tap holes SUTL2400L 2400mm splash back scrub up trough, L/H outlet SUSB2400L 2400mm high back scrub up trough, L/H outlet, 4 pairs tap holes SUHB2400L 2400mm tap landing scrub up trough, R/H outlet, 4 pairs tap holes SUTL2400R 2400mm splash back scrub up trough, R/H outlet SUSB2400R 2400mm high back scrub up trough, R/H outlet, 4 pairs tap holes SUHB2400R