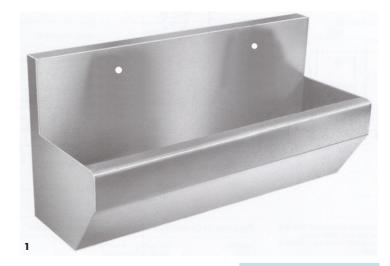

## Options

- Special size units
- (up to 3000mm in one piece)
- Monoblock tap holes
- Single tap holes

1 High Back Surgeons Scrub up Trough

**PRODUCT DESCRIPTION** ORDERING CODE SUTL1800L 1800mm tap landing scrub up trough, L/H outlet, 3 pairs tap holes SUSB1800L 1800mm splash back scrub up trough, L/H outlet 1800mm high back scrub up trough, L/H outlet, 3 pairs tap holes SUHB1800L 1800mm tap landing scrub up trough, R/H outlet, 3 pairs tap holes SUTL1800R 1800mm splash back scrub up trough, R/H outlet SUSB1800R 1800mm high back scrub up trough, R/H outlet, 3 pairs tap holes SUHB1800R 2400mm tap landing scrub up trough, L/H outlet, 4 pairs tap holes SUTL2400L 2400mm splash back scrub up trough, L/H outlet SUSB2400L 2400mm high back scrub up trough, L/H outlet, 4 pairs tap holes SUHB2400L 2400mm tap landing scrub up trough, R/H outlet, 4 pairs tap holes SUTL2400R 2400mm splash back scrub up trough, R/H outlet SUSB2400R 2400mm high back scrub up trough, R/H outlet, 4 pairs tap holes SUHB2400R