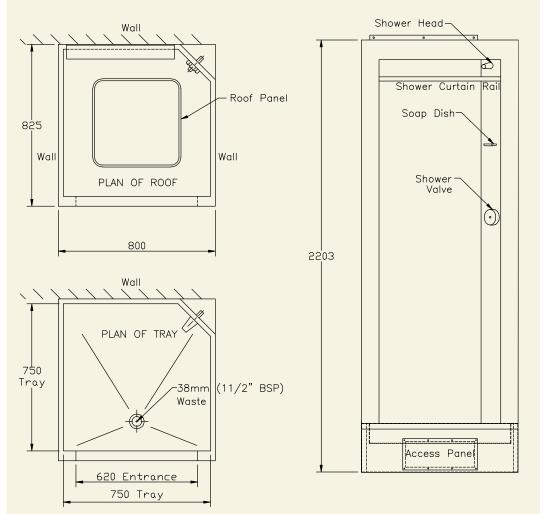

## **SHOWER CUBICLES**

Shower cubicles are manufactured from 304 grade stainless steel and are delivered in bolt together sections for easy site access.

The standard cubicle is 800mm wide x 825mm deep x 2203mm high and is designed for fitting between 2 side walls, it is supplied with a clear polycarbonate roof panel, soap dish, curtain and waste fitting.