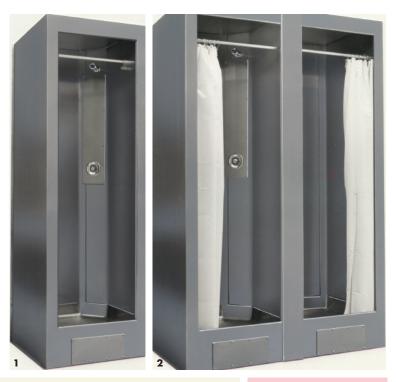

## **SHOWER CUBICLES**

Shower cubicles are manufactured from 304 grade stainless steel and are delivered in bolt together sections for easy site access.

The standard cubicle is 800mm wide x 825mm deep x 2203mm high and is designed for fitting between 2 side walls, it is supplied with a clear polycarbonate roof panel, soap dish, curtain and waste fitting.

## Options

- One or two exposed side panels (for situations with no side wall to one or both sides)
- Thermostatic shower valve with fixed shower head
- 1 Single Shower Cubicle
- 2 Range of 2 Shower Cubicles